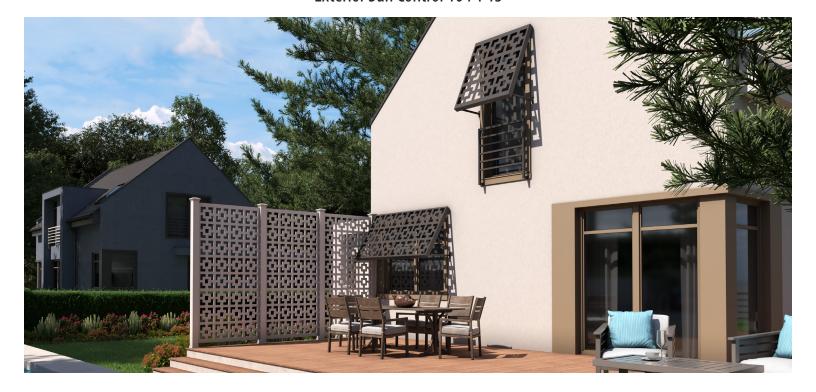

# ARTISAN-BSP CANOPY Exterior Sun Control 10 71 13

Artisan-BSP Bahama shades are an excellent solution for providing shade where you need it. Custom designed shade panels allow for unique shading while adding a unique focal point to your home. Pre-engineered for most conditions, the Artisan-BSP shade canopy provides economical design options to reduce the sunlight entering your home.

Artisan-BSP shades are modular and built with all aluminum construction with stainless-steel hardware. All Artisan products arrive ready for installation with a super-durable architectural coating.

Artisan-BSP is a fixed shade shutter and does not close for weather events.

Trex Shade Artisan-BSP shade caniopes are designed, engineered and manufactured by Structureworks.

**Canopy Configuration:** Extruded aluminum components, solid connections and connection arm.

Shade Widths: 2', 2'6", 3', 2'6", 4', and Custom

**Shade Heights:** 2', 3', 4' 5' and 6'

Wall Attachment: Mechanically fastened.