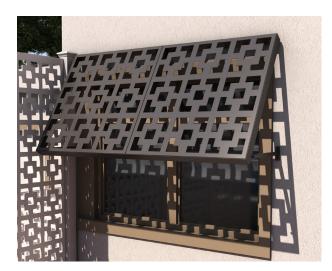

# ARTISAN-BSP CANOPY Exterior Sun Control 10 71 13

Artisan-BSP Bahama shades are an excellent solution for providing shade where you need it. Custom designed shade panels allow for unique shading while adding a unique focal point to your home. Pre-engineered for most conditions, the Artisan-BSP shade canopy provides economical design options to reduce the sunlight entering your home.

Artisan-BSP shades are modular and built with all aluminum construction with stainless-steel hardware. All Artisan products arrive ready for installation with a super-durable architectural coating.

Artisan-BSP is a fixed shade shutter and does not close for weather events.

Trex Shade Artisan-BSP shade caniopes are designed, engineered and manufactured by Structureworks.

**Canopy Configuration:** Extruded aluminum components, solid connections and connection arm.

Shade Widths: 2', 2'6", 3', 2'6", 4', and Custom