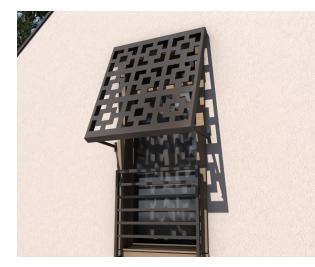

# ARTISAN-BSP CANOPY Exterior Sun Control 10 71 13

Artisan-BSP Bahama shades are an excellent solution for providing shade where you need it. Custom designed shade panels allow for unique shading while adding a unique focal point to your home. Pre-engineered for most conditions, the Artisan-BSP shade canopy provides economical design options to reduce the sunlight entering your home.

Artisan-BSP shades are modular and built with all aluminum construction with stainless-steel hardware. All Artisan products arrive ready for installation with a super-durable architectural coating.

Artisan-BSP is a fixed shade shutter and does not close for weather events.

Trex Shade Artisan-BSP shade caniopes are designed, engineered and manufactured by Structureworks.

**Canopy Configuration:** Extruded aluminum components, solid connections and connection arm.

Shade Widths: 2', 2'6", 3', 2'6", 4', and Custom