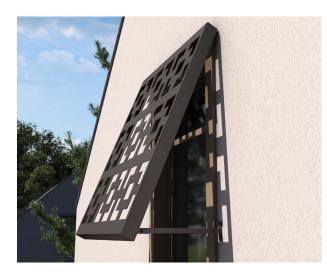

# ARTISAN-BSP CANOPY Exterior Sun Control 10 71 13

Artisan-BSP Bahama shades are an excellent solution for providing shade where you need it. Custom designed shade panels allow for unique shading while adding a unique focal point to your home. Pre-engineered for most conditions, the Artisan-BSP shade canopy provides economical design options to reduce the sunlight entering your home.

Artisan-BSP shades are modular and built with all aluminum construction with stainless-steel hardware. All Artisan products arrive ready for installation with a super-durable architectural coating.

Artisan-BSP is a fixed shade shutter and does not close for weather events.

Trex Shade Artisan-BSP shade caniopes are designed, engineered and manufactured by Structureworks.

**Canopy Configuration:** Extruded aluminum components, solid connections and connection arm.

Shade Widths: 2', 2'6", 3', 2'6", 4', and Custom