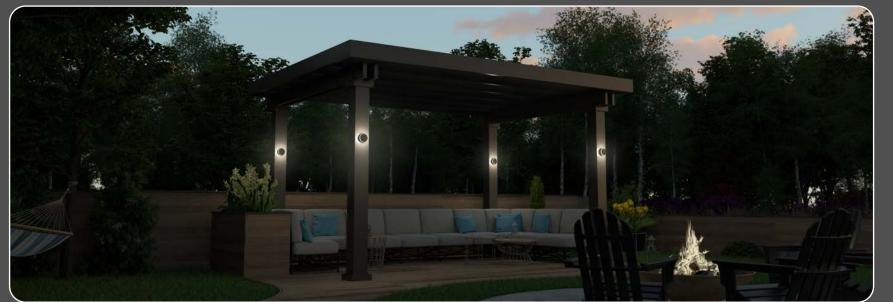

### Aura Lighting Accessories

Create instant ambience by adding Aura LED lighting to your pergola or structure. Aura Downlight, Aura 4" Round, and Aura 8" Up/ Down illuminate the evening adding to more time outdoors.

Specifically designed for Structureworks pergolas and outdoor structures, Aura lights are easily added to your structure and are field installed during assembly. Aura lights are waterproof, exceptionally durable, and come with a 2-year warranty.

Aura lighting kits come complete with everything you need including an LED transformer and photocell timer. The 12 volt system can be easily connected by any crew responsible for installing the structure.