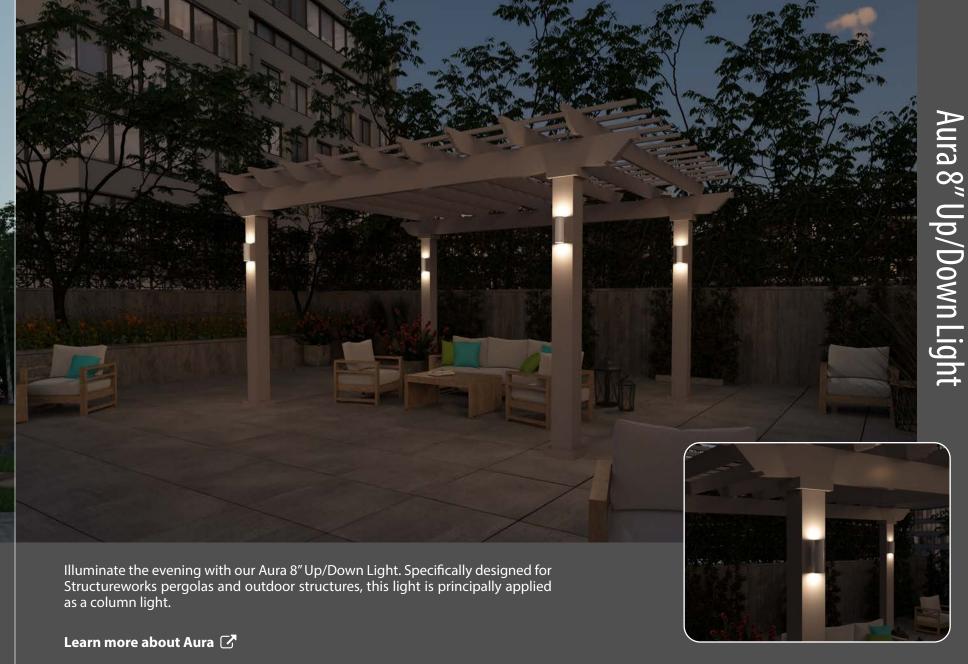

### Aura Lighting Accessories

Create instant ambience by adding Aura LED lighting to your pergola or structure. Aura Downlight, Aura 4" Round, and Aura 8" Up/ Down illuminate the evening adding to more time outdoors.

Specifically designed for Structureworks pergolas and outdoor structures, Aura lights are easily added to your structure and are field installed during assembly. Aura lights are waterproof, exceptionally durable, and come with a 2-year warranty.

Aura lighting kits come complete with everything you need including an LED transformer and photocell timer. The 12 volt system can be easily connected by any crew responsible for installing the structure.