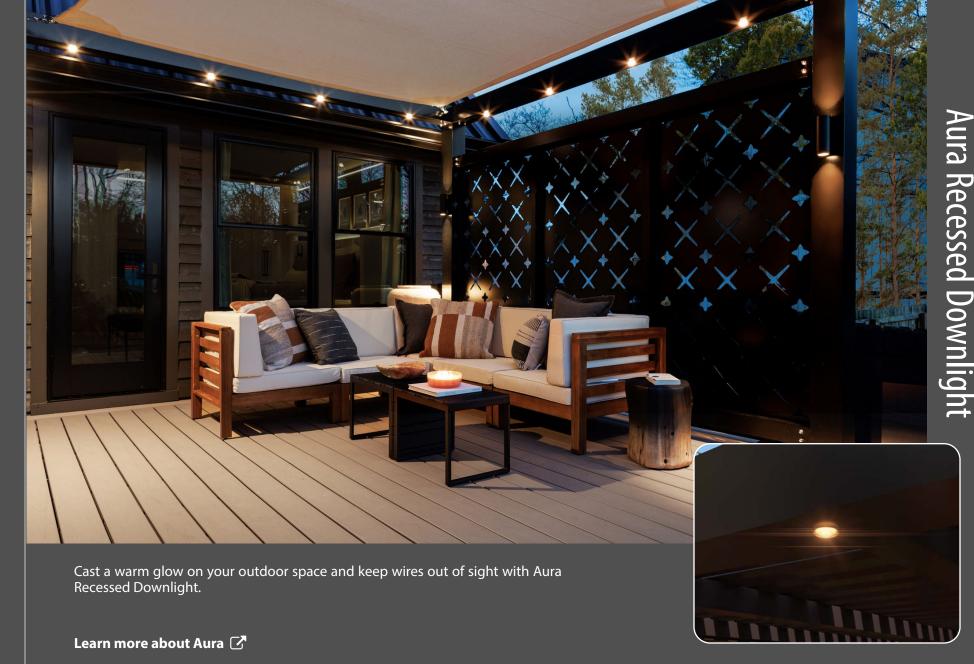

### Aura Lighting Accessories

Create instant ambience by adding Aura LED lighting to your pergola or structure. Aura Downlight, Aura 4" Round, and Aura 8" Up/ Down illuminate the evening adding to more time outdoors.

Specifically designed for Structureworks pergolas and outdoor structures, Aura lights are easily added to your structure and are field installed during assembly. Aura lights are waterproof, exceptionally durable, and come with a 2-year warranty.

Aura lighting kits come complete with everything you need including an LED transformer and photocell timer. The 12 volt system can be easily connected by any crew responsible for installing the structure.