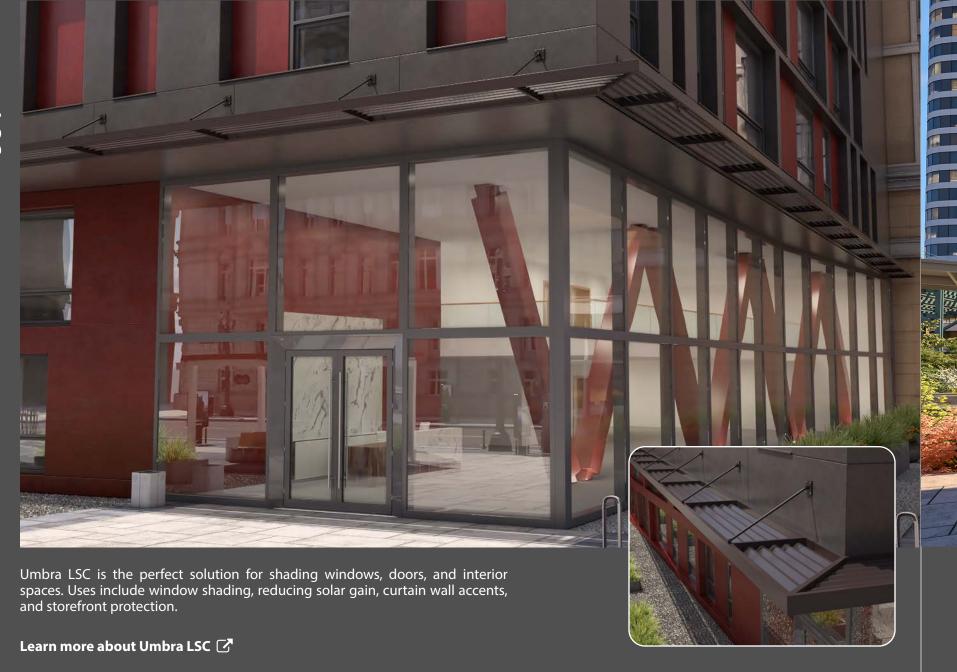

matched only by the need to manage it with precision and style.

We created architectural canopies and sun control systems that are designed not only to enhance the comfort and efficiency of an environment but also to add a sleek, modern aesthetic that compliments the architectural vision.

With a dynamic range of solutions from elegant sunshades to protective canopies, we deliver the ultimate combination of form and function that are tailored to your specific requirements, ensuring optimal light diffusion, thermal comfort, and energy savings.

#### Canopies



#### Awnings







Custom designed perforated metal panels allow for unique shading and branding opportunities. Umbra PSC provides economical design options for any passive solar application.

Learn more about Umbra PSC 📝

100

-



Umbra SRC freestanding sun and rain control canopies are excellent at providing proteciton from the sun and precipitation. Solid aluminum panels provide complete protection that drains to an integrated gutter and downspout.

Learn more about Umbra SRC 📝