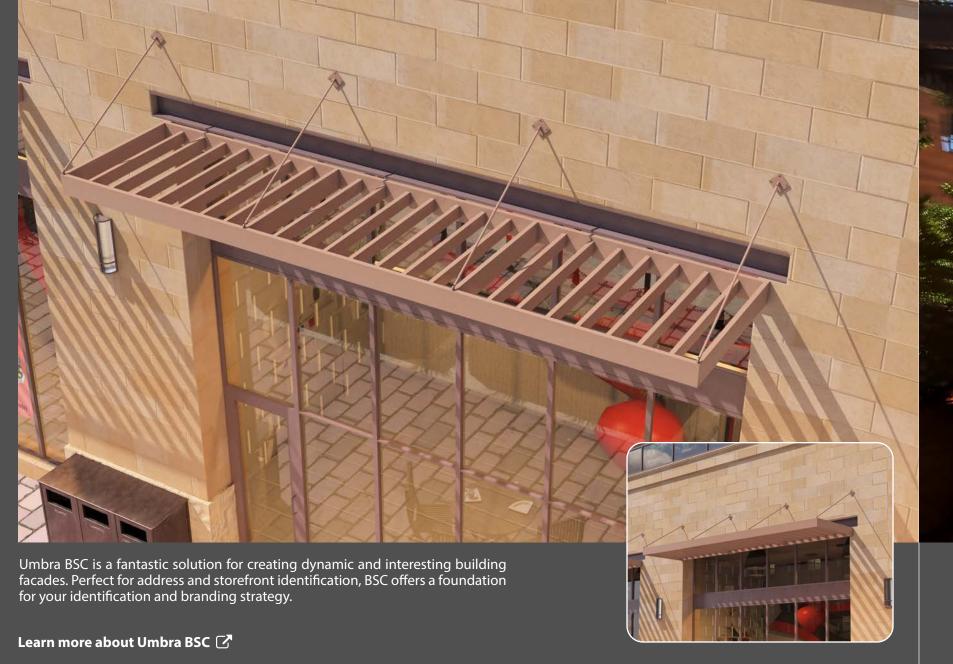

The 12 volt system can be easily connected by any crew responsible for installing the structure.









# UMBRA by Structureworks

At Structureworks, we understand that the beauty of natural light in a space is matched only by the need to manage it with precision and style.

We created architectural canopies and sun control systems that are designed not only to enhance the comfort and efficiency of an environment but also to add a sleek, modern aesthetic that compliments the architectural vision.

With a dynamic range of solutions from elegant sunshades to protective canopies, we deliver the ultimate combination of form and function that are tailored to your specific requirements, ensuring optimal light diffusion, thermal comfort, and energy savings.

#### Canopies



#### Awnings







Custom designed perforated metal panels allow for unique shading and branding opportunities. Umbra PSC provides economical design options for any passive solar application.

Learn more about Umbra PSC 📝

100

-



Umbra SRC freestanding sun and rain control canopies are excellent at providing proteciton from the sun and precipitation. Solid aluminum panels provide complete protection that drains to an integrated gutter and downspout.

Learn more about Umbra SRC 📝