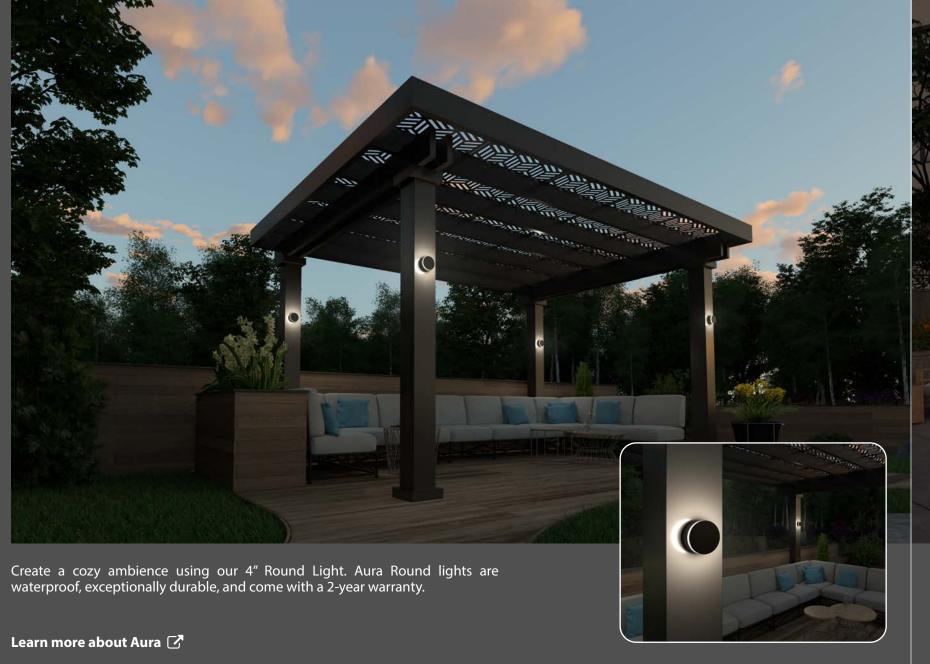

### Aura Lighting Accessories

Create instant ambience by adding Aura LED lighting to your pergola or structure. Aura Downlight, Aura 4" Round, and Aura 8" Up/ Down illuminate the evening adding to more time outdoors.

Specifically designed for Structureworks pergolas and outdoor structures, Aura lights are easily added to your structure and are field installed during assembly. Aura lights are waterproof, exceptionally durable, and come with a 2-year warranty.

Aura lighting kits come complete with everything you need including an LED transformer and photocell timer. The 12 volt system can be easily connected by any crew responsible for installing the structure.