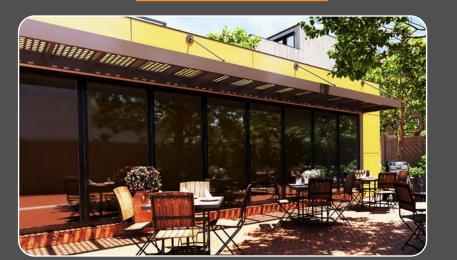

#### Awnings

Custom designed perforated metal panels allow for unique shading and branding opportunities. Umbra PSC provides economical design options for any passive solar application.

Learn more about Umbra PSC 📝