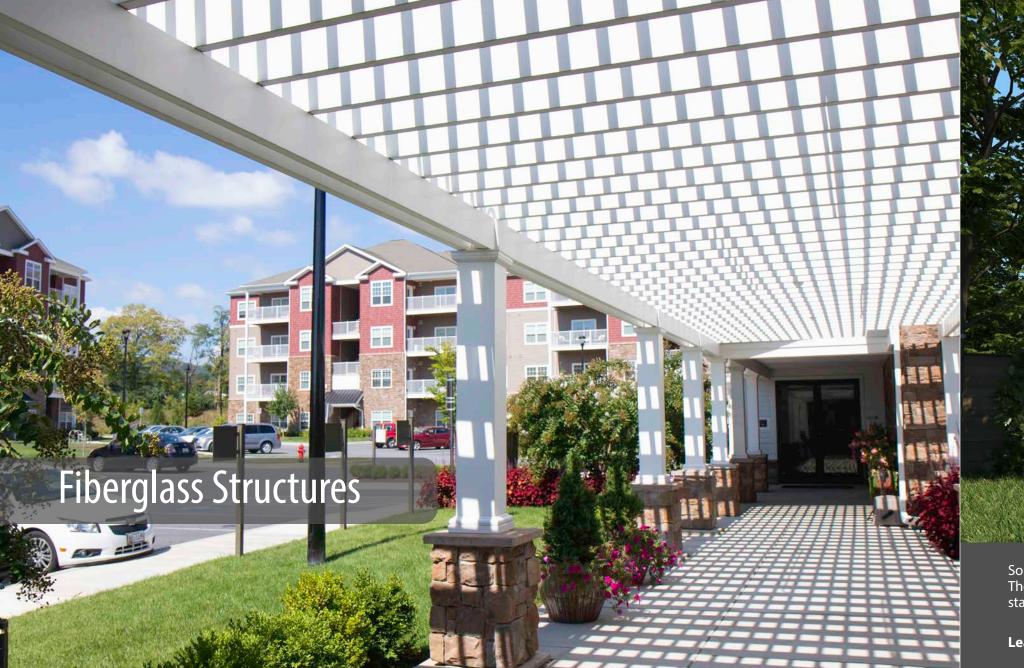

rofessionalism and flexibility in customizing your product to fit our unique jobs. Your pergolas have been the best fiberglass product we've ever used, and contribute to the high quality we aim to achieve in each of our projects.

Nate Gibson, VP of Operations, Evergreen Home Builders



I was extremely happy with your product, the quality was great, and working with your team was seamless and extremely pleasant. I could not be happier with the process and the final installation. My project was a tricky one, with many code issues, your product was the only way I could make this happen, so I was grateful to find you and pleasantly surprised how easy the process went and how lovely the final project turned out, so thank you.

Kathy Young, Founder, BDH + Young





Learn more about Harbor 🗹









Learn more about Playa 📝





Learn more about Marquis 📝





Learn more about Williamsburg 🗹









### Aura Lighting Accessories

Create instant ambience by adding Aura LED lighting to your pergola or structure. Aura Downlight, Aura 4" Round, and Aura 8" Up/ Down illuminate the evening adding to more time outdoors.

Specifically designed for Structureworks pergolas and outdoor structures, Aura lights are easily added to your structure and are field installed during assembly. Aura lights are waterproof, exceptionally durable, and come with a 2-year warranty.

Aura lighting kits come complete with everything you need including an LED transformer and photocell timer. The 12 volt system can be easily connected by any crew responsible for installing the structure.









# UMBRA b