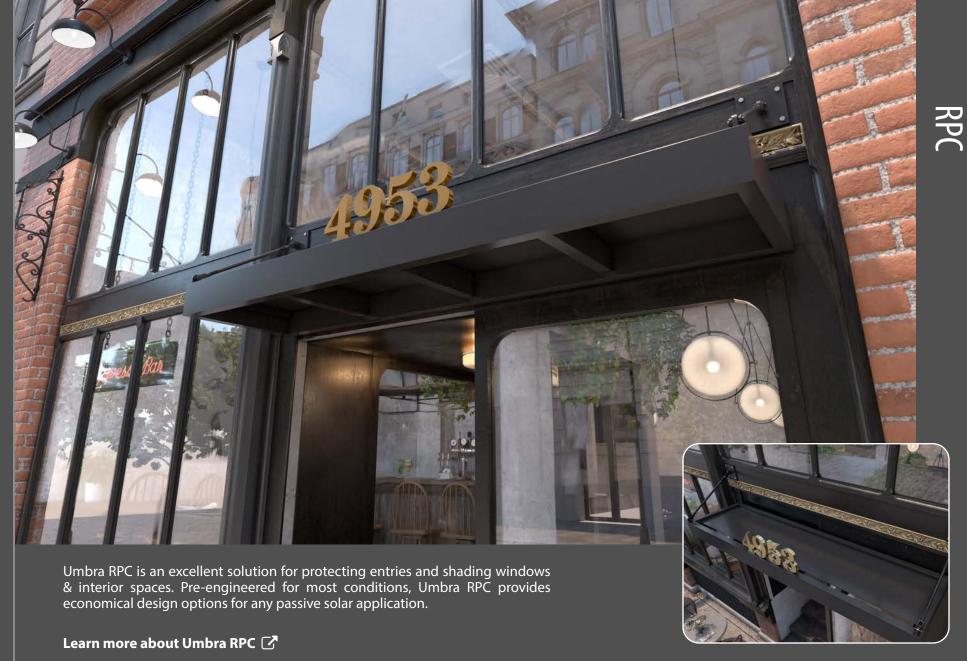

r. The 12 volt system can be easily connected by any crew responsible for installing the structure.









# UMBRA by Structureworks

At Structureworks, we understand that the beauty of natural light in a space is matched only by the need to manage it with precision and style.

We created architectural canopies and sun control systems that are designed not only to enhance the comfort and efficiency of an environment but also to add a sleek, modern aesthetic that compliments the architectural vision.

With a dynamic range of solutions from elegant sunshades to protective canopies, we deliver the ultimate combination of form and function that are tailored to your specific requirements, ensuring optimal light diffusion, thermal comfort, and energy savings.

#### Canopies



#### Awnings







Custom designed perforated metal panels allow for unique shading and branding opportunities. Umbra PSC provides economical design options for any passive solar application.

Learn more about Umbra PSC 📝

100

-



Umbra SRC freestanding sun and rain control canopies are excellent at providing proteciton from the sun and precipitation. Solid aluminum panels provide complete protection that drains to an integrated gutter and downspout.

Learn more about Umbra SRC 📝