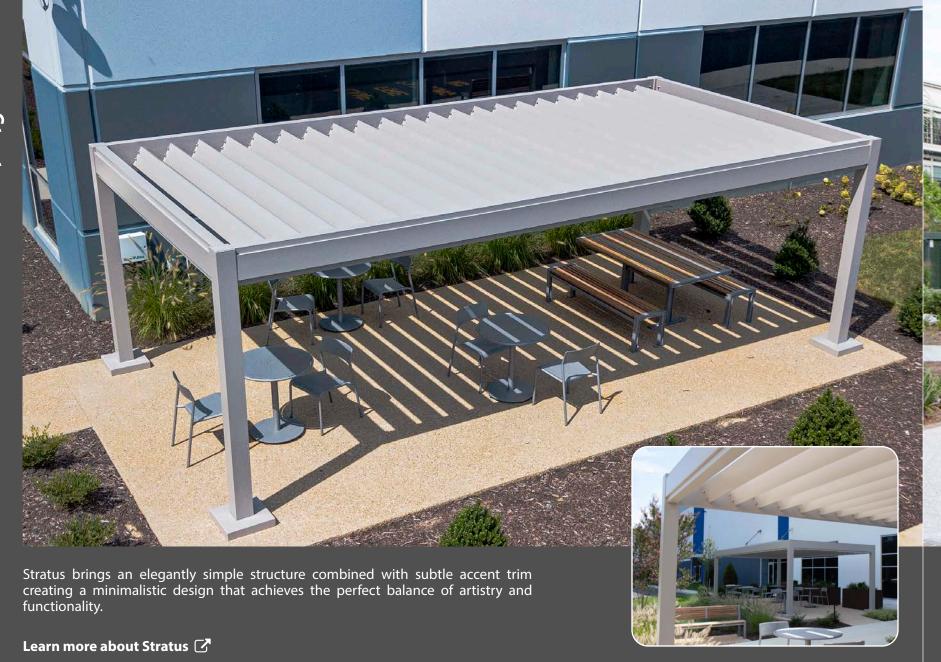

100

-

Umbra SRC freestanding sun and rain control canopies are excellent at providing proteciton from the sun and precipitation. Solid aluminum panels provide complete protection that drains to an integrated gutter and downspout.

Learn more about Umbra SRC 📝