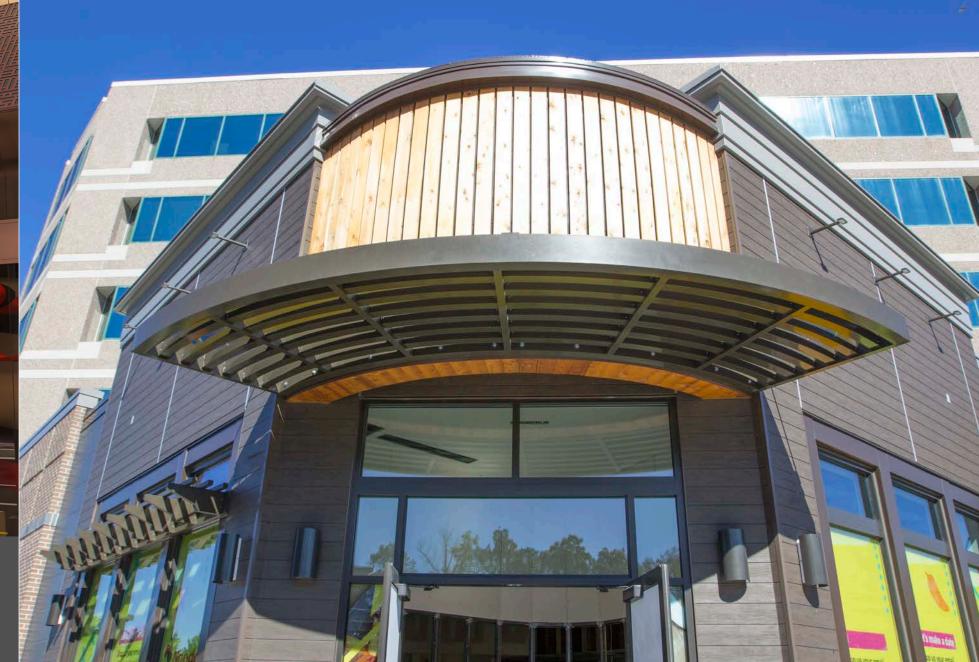

e architectural vision.

With a dynamic range of solutions from elegant sunshades to protective canopies, we deliver the ultimate combination of form and function that are tailored to your specific requirements, ensuring optimal light diffusion, thermal comfort, and energy savings.

#### Canopies



#### Awnings







Custom designed perforated metal panels allow for unique shading and branding opportunities. Umbra PSC provides economical design options for any passive solar application.

Learn more about Umbra PSC 📝

100

-



Umbra SRC freestanding sun and rain control canopies are excellent at providing proteciton from the sun and precipitation. Solid aluminum panels provide complete protection that drains to an integrated gutter and downspout.

Learn more about Umbra SRC 📝