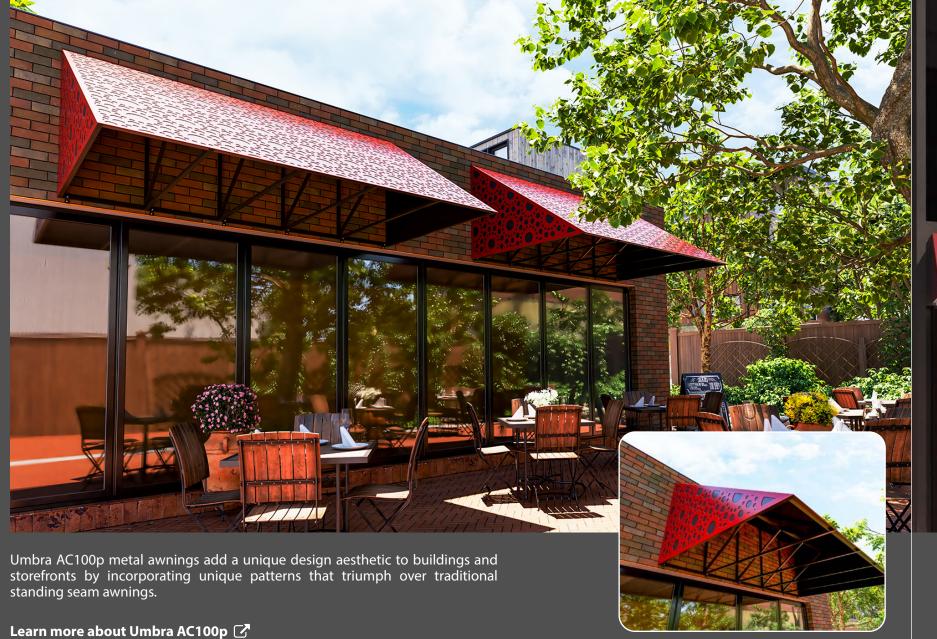

#### Awnings

Custom designed perforated metal panels allow for unique shading and branding opportunities. Umbra PSC provides economical design options for any passive solar application.

Learn more about Umbra PSC 📝