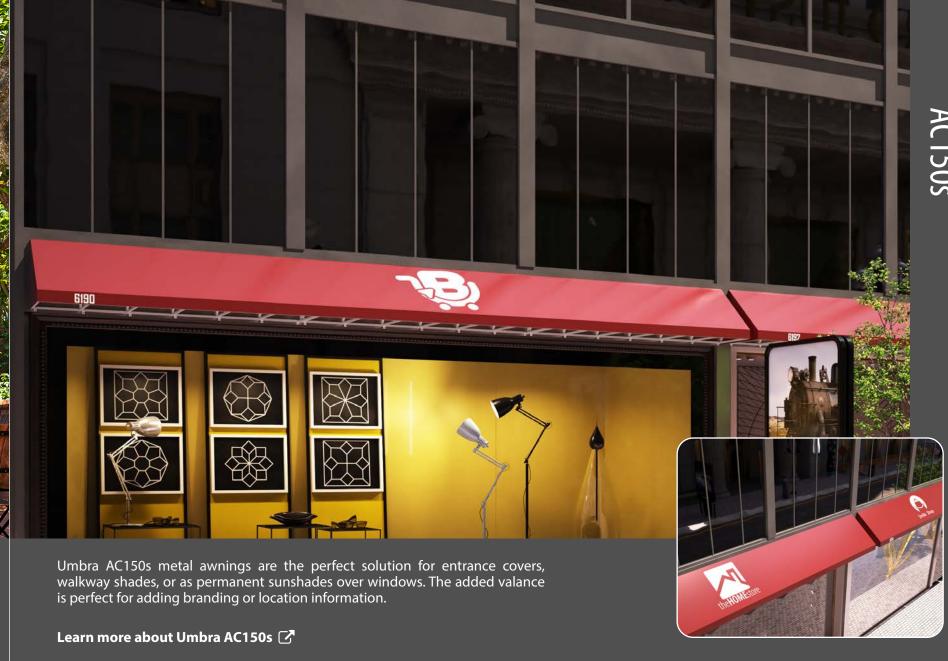

#### Awnings

Custom designed perforated metal panels allow for unique shading and branding opportunities. Umbra PSC provides economical design options for any passive solar application.

Learn more about Umbra PSC 📝