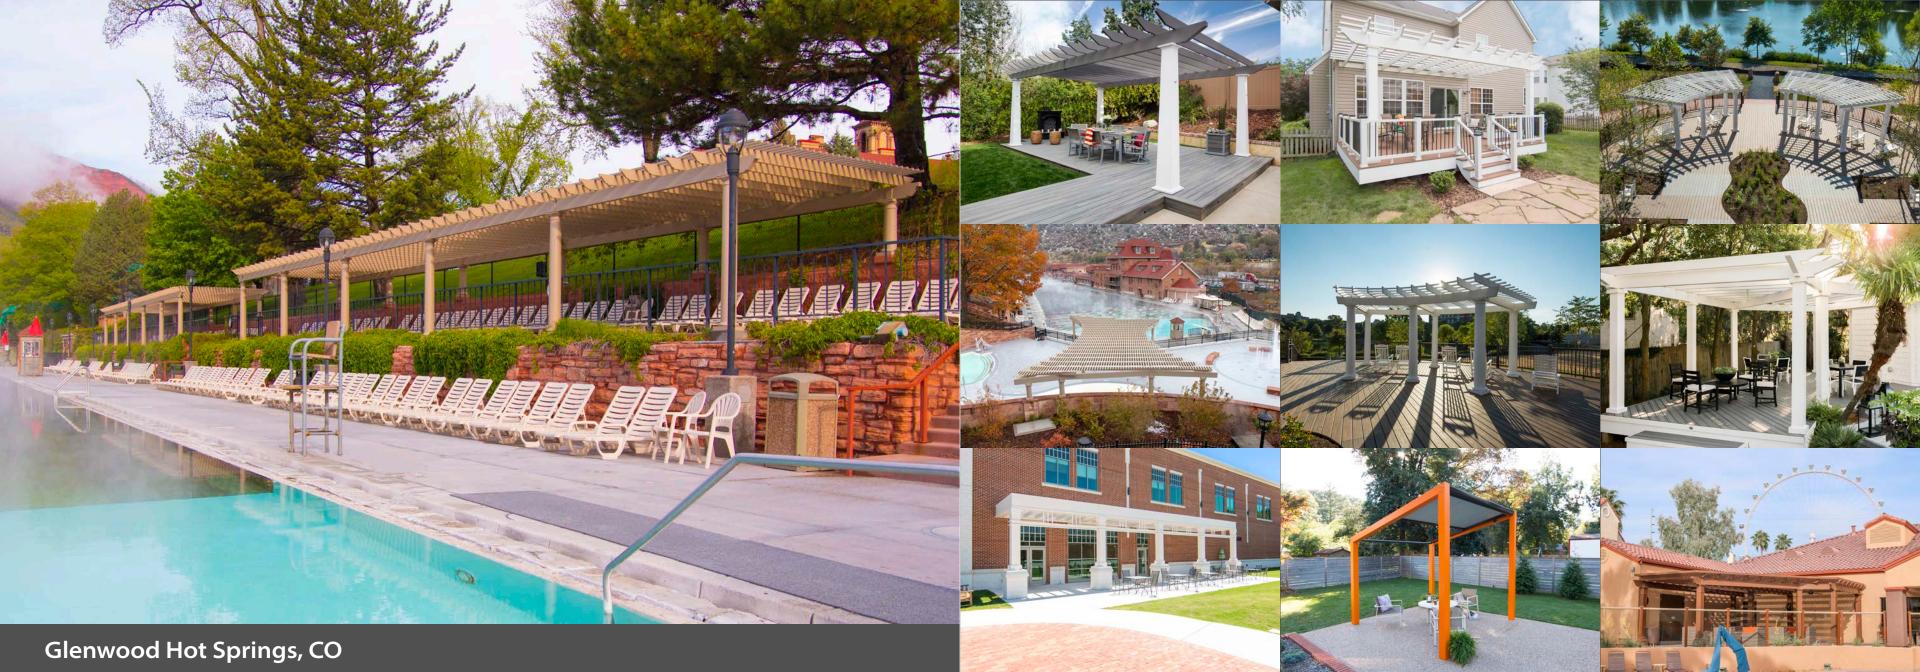

- Over 20 Ton of Recycled Metals
- Product Packaging Contains >70% Recycled Content
- No VOC Powder Coating
- Low VOC Liquid Painting

Glenwood Hot Springs, CO

Your design and sales team has been outstanding to work with in every way, and we appreciate your professionalism and flexibility in customizing your product to fit our unique jobs. Your pergolas have been the best fiberglass product we've ever used, and contribute to the high quality we aim to achieve in each of our projects.