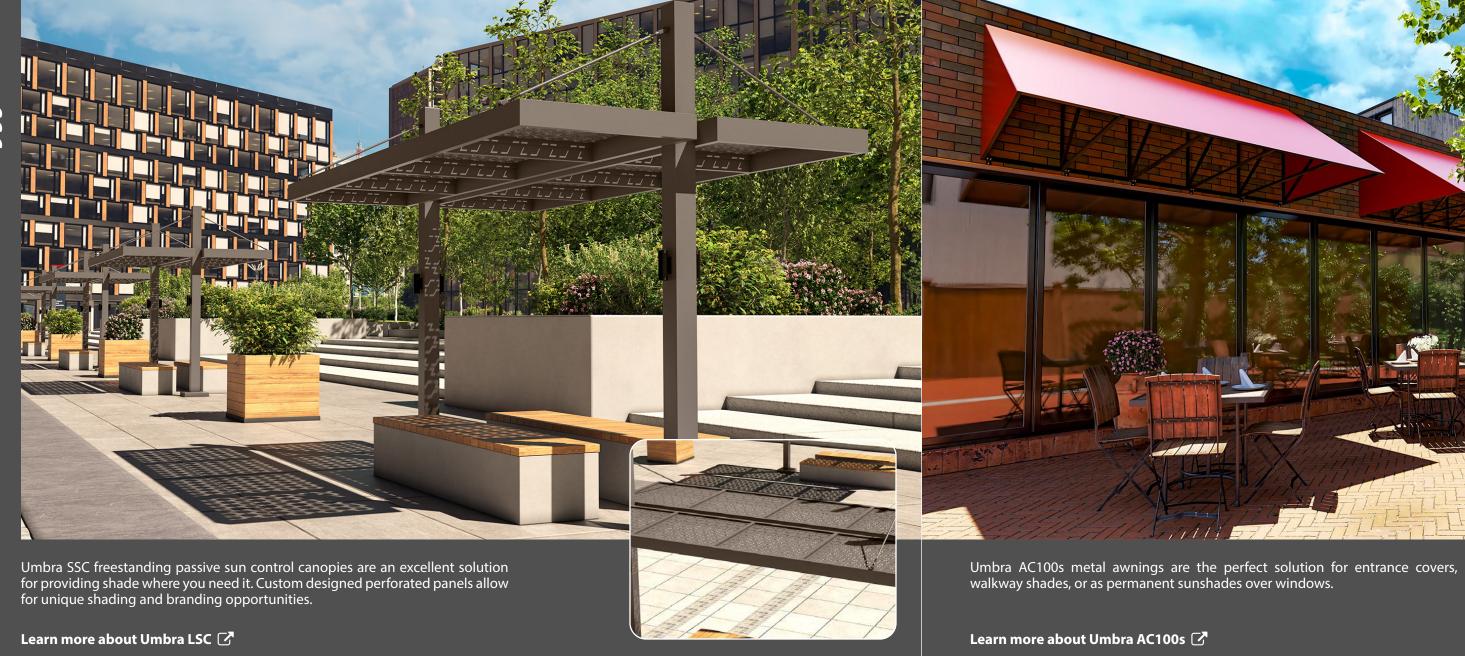

#### Awnings

Custom designed perforated metal panels allow for unique shading and branding opportunities. Umbra PSC provides economical design options for any passive solar application.

Learn more about Umbra PSC 📝

Learn more about Umbra SRC 📝