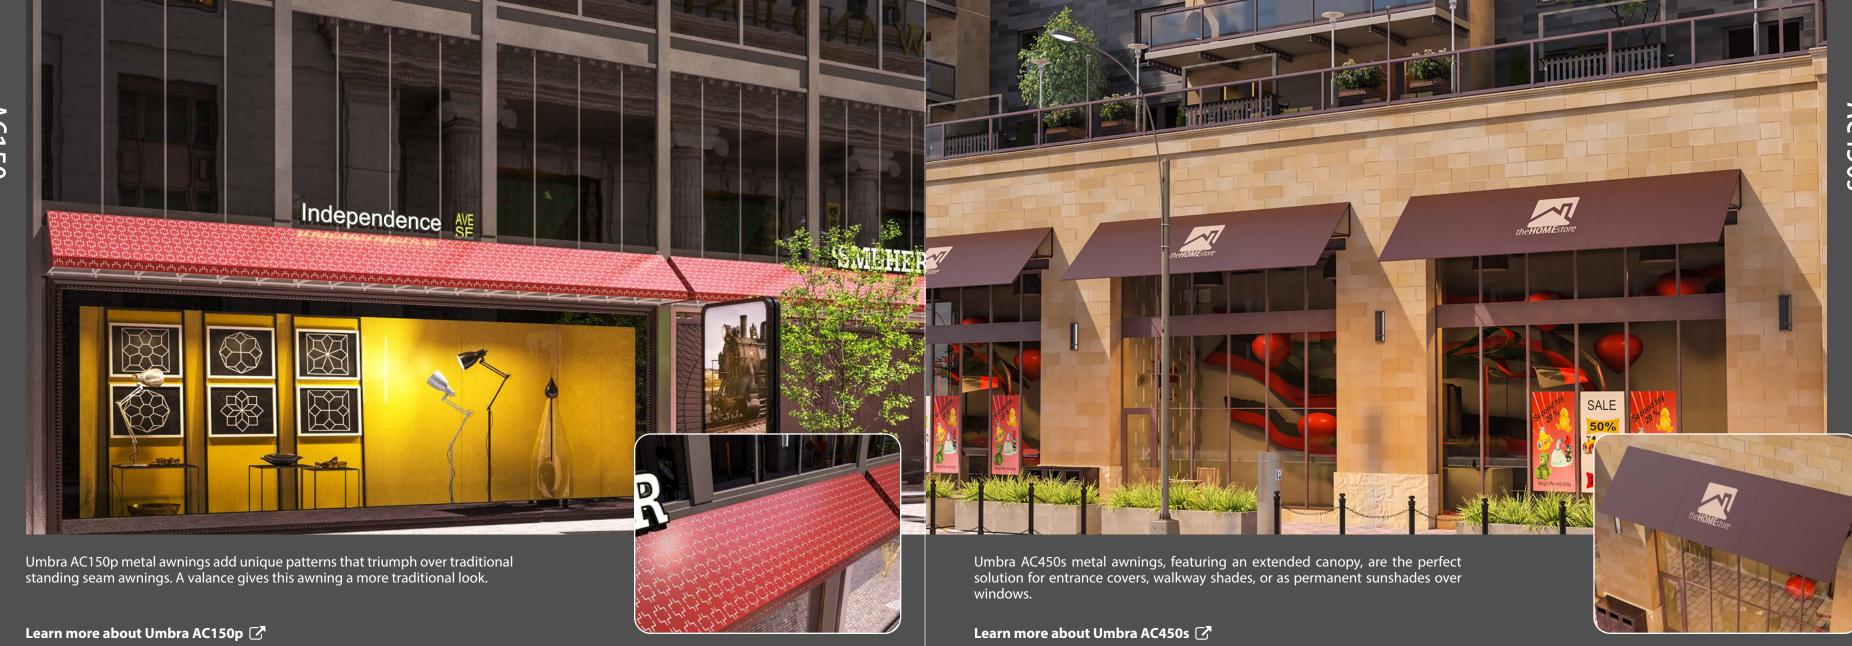

#### Awnings

Custom designed perforated metal panels allow for unique shading and branding opportunities. Umbra PSC provides economical design options for any passive solar application.

Learn more about Umbra PSC 📝