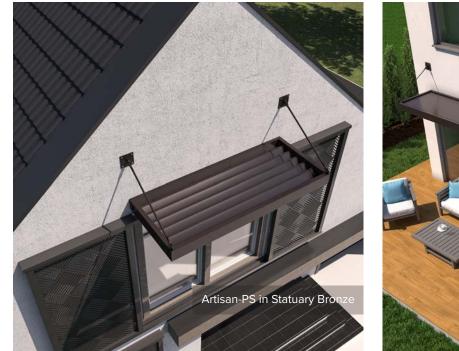

25

SQUARE

CLASSIC TRIM

Trex Shade canopies and shade panels are the perfect way to add interesting designs and cooling shade to your home and outdoor spaces.

Aluminum canopies enhance the comfort and efficiency of your home and add a sleek, modern aesthetic that compliments the architectural vision.

Decorative aluminum shade panels are tailored to the size of your existing pergola or shade structure to ensure the perfect fit and provide sleek, increasing the time you spend outdoors doing what you love with those you love to be around.

#### FINISHES

Trex Shade canopies & panels are finished using our proprietary powder coat finishing process. This ultra-durable finish provides superior durability and color retention in a low-maintenance finish. Our select finish colors add beauty and style to compliment any outdoor design.