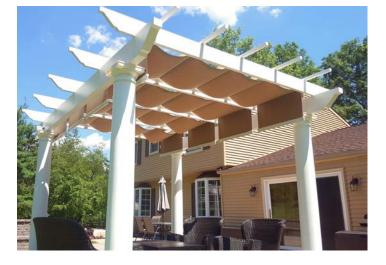

## Trex Pergola

Trex Pergola in Baltic Light & Vintage Lantern

Add a customizable pergola to your sun-soaked space and get a shady, sturdy retreat that won't crack, rot or chalk. Designed to meet the most demanding requirements of any residential or commercial environment, Trex Pergola is enduring and virtually upkeep-free.

This versatile Trex Pergola provides the perfect framework for your outdoor retreat. Select an open structure, frames, stainless steel cables, tensioned canopy or retractable canopy to complete your unique vision.

With different infills, decorative end designs and a palette of ColorLast<sup>™</sup> finishes to choose from, you can create a one-of-a-kind low-maintenance shade structure, making your space the most lived-in room outside of your house.