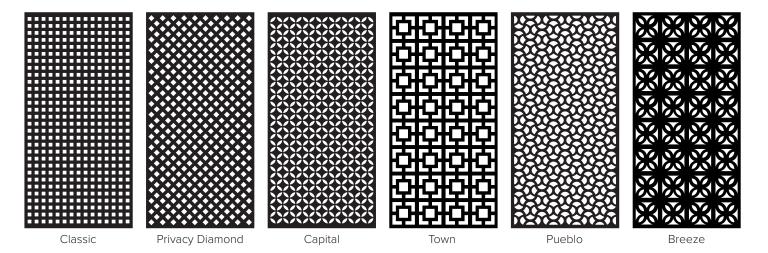

#### LATTICE PATTERNS

Trex Lattice offers six timeless designs that are sure to compliment the aesthetic of any outdoor setting. Distinctive cPVC lattice panels from Trex add style, privacy and dimension to your next project.