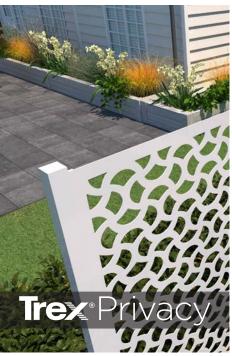

## TREX<sup>®</sup>PRIVACY

Decorative aluminum panels shield you from the elements and potential prying eyes.

www.trexprivacy.com

Transform any outdoor space into a private retreat. Available as fixed or movable screens, Trex Privacy uses decorative aluminum panels finished with a durable powder coat to shield you from the elements and potential prying eyes.

#### **PRIVACY PATTERNS**

Trex Privacy offers designs that are sure to compliment the aesthetic of any outdoor setting. Perfect for blocking direct sunlight, creating privacy or to enclose an outdoor room.