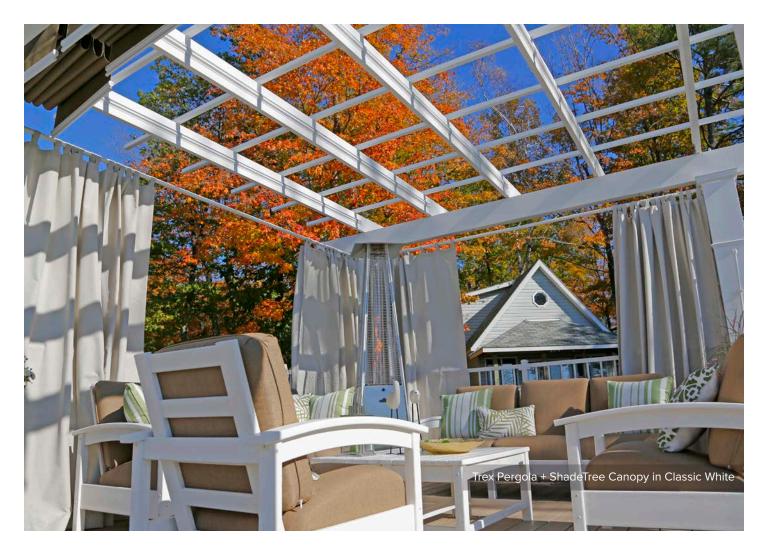

## Trex Pergola with ShadeTree® Canopy

Trex Pergola + ShadeTree Canopy in Classic White

B

Trex Pergola with ShadeTree<sup>®</sup> Canopy offers the ultimate in outdoor living comfort. A strong, beautiful structure with a proven retractable fabric shade system that installs easily and is low maintenance.

The ShadeTree Canopy is offered in either AirFlow Mesh fabric or 100% solution-dyed acrylic fabrics.

Patio, deck or poolside, Balance will turn an outdoor living area into an oasis.

Featuring a unique floating frame and manually retractable canopy, this modern structure offers the perfect amount of shade coverage or sun exposure. Whether you're entertaining or catching up on a good book, Balance expands your outdoor lifestyle.