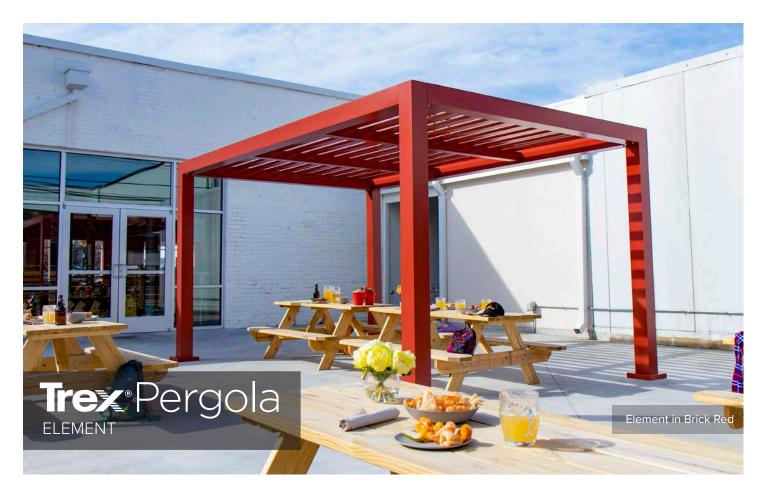

#### DECORATIVE END OPTIONS

From classic to modern, choose an end style to compliment the look and feel of your outdoor room. Each decorative end style is hand finished to exacting tolerances.

11

Outdoor living just got a lot cooler. Element features a simple modern design with shade soaking stringers and sleek integrated columns. This all aluminum shade structure will have every inch of your outdoor living space covered.

At a brewery, luxury hotel or in your backyard, adding the right element will surely turn heads.