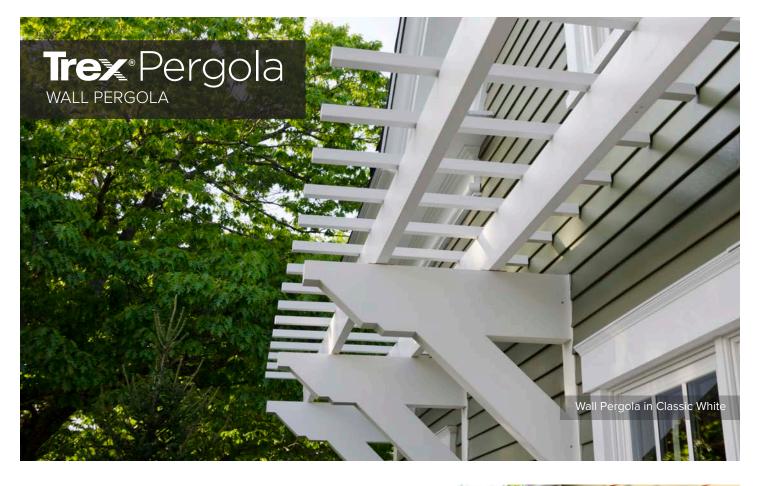

Wall Pergola has the same elegant design as the original Trex Pergola, and can be custom manufactured to fit over just about any entryway or window on your home.

Whether you're looking to add some dimension to the front of your garage or a little shelter while you pause to unlock your door, Wall Pergola is the easy-to-install solution. Wall Pergola also functions as a practical sunscreen when trying to cut down on interior heat transfer.