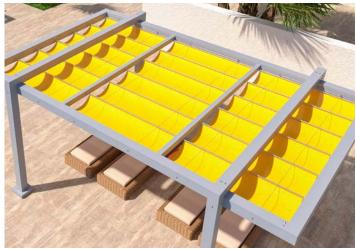

## Trex Pergola with ShadeTree® Canopy

Trex Pergola + ShadeTree Canopy in Classic White

B

Trex Pergola with ShadeTree<sup>®</sup> Canopy offers the ultimate in outdoor living comfort. A strong, beautiful structure with a proven retractable fabric shade system that installs easily and is low maintenance.

The ShadeTree Canopy is offered in either AirFlow Mesh fabric or 100% solution-dyed acrylic fabrics.

Patio, deck or poolside, Balance will turn an outdoor living area into an oasis.

Featuring a unique floating frame and manually retractable canopy, this modern structure offers the perfect amount of shade coverage or sun exposure. Whether you're entertaining or catching up on a good book, Balance expands your outdoor lifestyle.