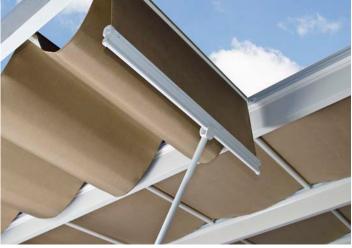

## Trex Pergola with ShadeTree® Canopy

Trex Pergola + ShadeTree Canopy in Classic White

B

Trex Pergola with ShadeTree<sup>®</sup> Canopy offers the ultimate in outdoor living comfort. A strong, beautiful structure with a proven retractable fabric shade system that installs easily and is low maintenance.

The ShadeTree Canopy is offered in either AirFlow Mesh fabric or 100% solution-dyed acrylic fabrics.

Patio, deck or poolside, Balance will turn an outdoor living area into an oasis.

Featuring a unique floating frame and manually retractable canopy, this modern structure offers the perfect amount of shade coverage or sun exposure. Whether you're entertaining or catching up on a good book, Balance expands your outdoor lifestyle.