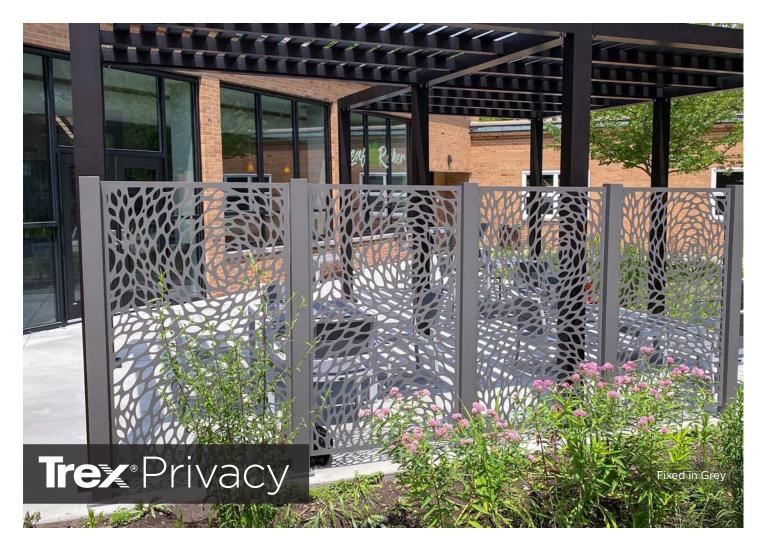

Transform any outdoor space into a private retreat. Available as fixed or movable screens, Trex Privacy uses decorative aluminum panels finished with a durable powder coat to shield you from the elements and potential prying eyes.

Ideal for adding to exterior designs, these sleek panels will make your outdoor space the talk of the town.

For additional details or to buy on-line visit www.trexprivacy.com

#### **PRIVACY PATTERNS**

Trex Privacy offers designs that are sure to compliment the aesthetic of any outdoor setting. Perfect for blocking direct sunlight, creating privacy or to enclose an outdoor room.