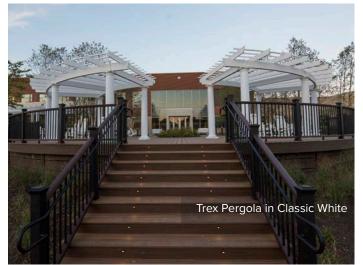

## Trex Pergola

Trex Pergola in Baltic Light & Vintage Lantern

Add a customizable pergola to your sun-soaked space and get a shady, sturdy retreat that won't crack, rot or chalk. Designed to meet the most demanding requirements of any residential or commercial environment, Trex Pergola is enduring and virtually upkeep-free.