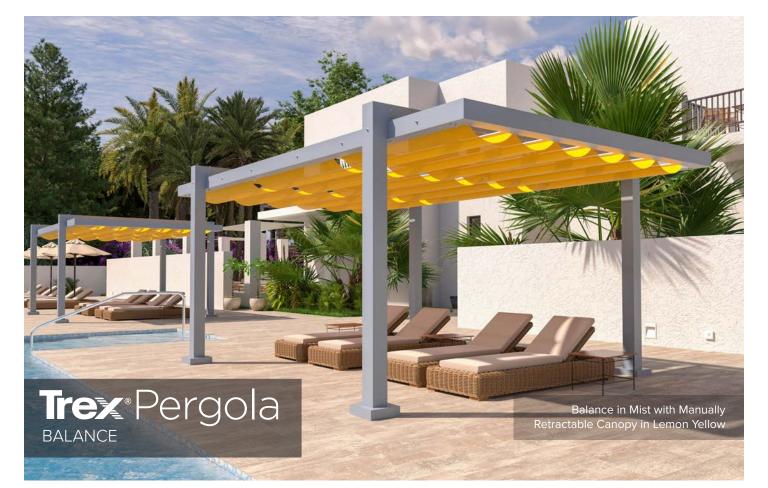

The ShadeTree Canopy is offered in either AirFlow Mesh fabric or 100% solution-dyed acrylic fabrics.

Patio, deck or poolside, Balance will turn an outdoor living area into an oasis.

Featuring a unique floating frame and manually retractable canopy, this modern structure offers the perfect amount of shade coverage or sun exposure. Whether you're entertaining or catching up on a good book, Balance expands your outdoor lifestyle.