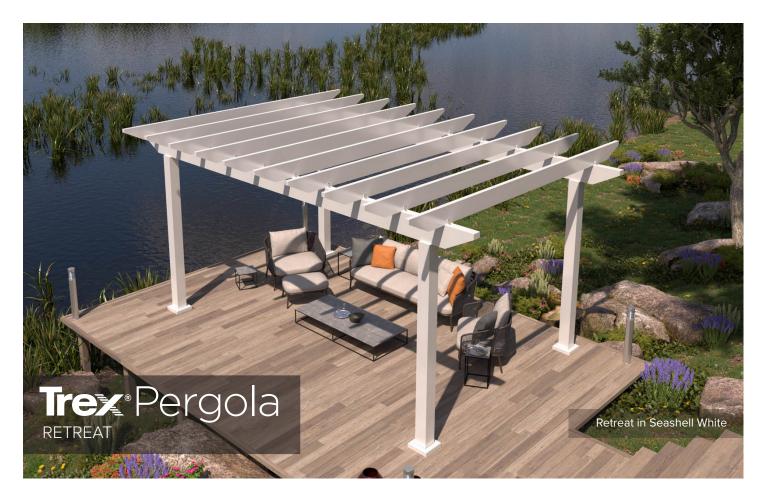

The perfect structure for a restaurant, luxury hotel or in your backyard, beyond any shadow of doubt.

Traditional pergola feel, modern pergola materials. Retreat features a clean design that feels like a traditional pergola while delivering all the benefits of a modern structure.

This all aluminum structure fits commercial and multi-family applications creating an outdoor space that stands up to any environment.

Strong and versatile, Trex Pergola Solis is an all aluminum shade structure fitted with an HDPE shade canopy that provides protection from the sun and adds beauty to any outdoor space.