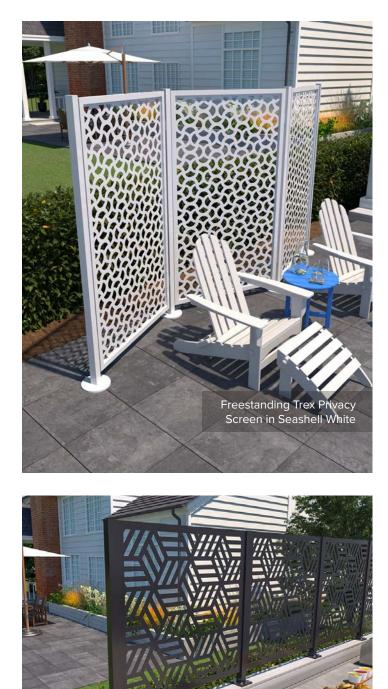

Transform any outdoor space into a private retreat. Available as fixed or movable screens, Trex Privacy uses decorative aluminum panels finished with a durable powder coat to shield you from the elements and potential prying eyes.

#### **PRIVACY PATTERNS**

Trex Privacy offers designs that are sure to compliment the aesthetic of any outdoor setting. Perfect for blocking direct sunlight, creating privacy or to enclose an outdoor room.