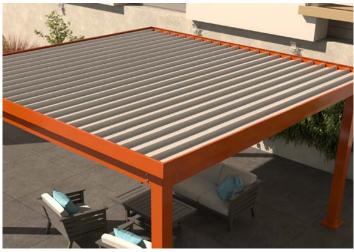

## Trex Pergola

Trex Pergola in Baltic Light & Vintage Lantern

Add a customizable pergola to your sun-soaked space and get a shady, sturdy retreat that won't crack, rot or chalk. Designed to meet the most demanding requirements of any residential or commercial environment, Trex Pergola is enduring and virtually upkeep-free.