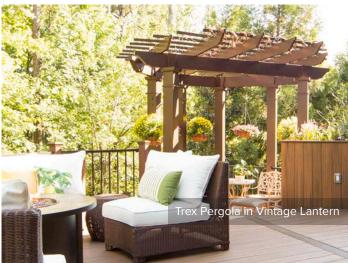

## Trex Pergola

Trex Pergola in Baltic Light & Vintage Lantern

Add a customizable pergola to your sun-soaked space and get a shady, sturdy retreat that won't crack, rot or chalk. Designed to meet the most demanding requirements of any residential or commercial environment, Trex Pergola is enduring and virtually upkeep-free.