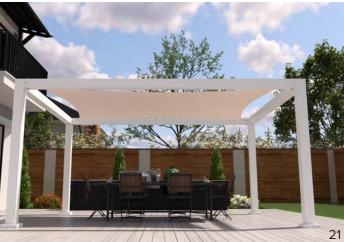

## Trex Pergola with ShadeTree® Canopy

Trex Pergola + ShadeTree Canopy in Classic White

B

Trex Pergola with ShadeTree<sup>®</sup> Canopy offers the ultimate in outdoor living comfort. A strong, beautiful structure with a proven retractable fabric shade system that installs easily and is low maintenance.

The ShadeTree Canopy is offered in either AirFlow Mesh fabric or 100% solution-dyed acrylic fabrics.

Patio, deck or poolside, Balance will turn an outdoor living area into an oasis.

Featuring a unique floating frame and manually retractable canopy, this modern structure offers the perfect amount of shade coverage or sun exposure. Whether you're entertaining or catching up on a good book, Balance expands your outdoor lifestyle.