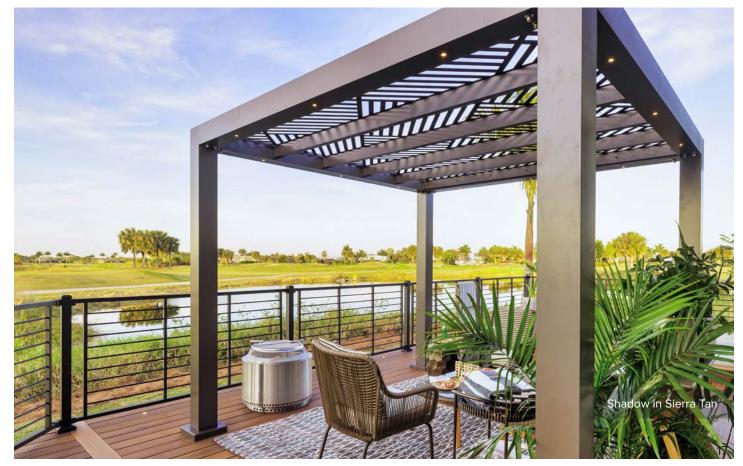

At work, a cafe, on campus or simply relaxing in the backyard, everyone will want to meet at the pavilion.

Modern shade to enhance your outdoor life. Shadow is a sleek modern structure featuring artistic shade panels and integrated columns. This all aluminum shade structure will cast an intriguing design over any outdoor living space.

The perfect structure for a restaurant, luxury hotel or in your backyard, beyond any shadow of doubt.

Traditional pergola feel, modern pergola materials. Retreat features a clean design that feels like a traditional pergola while delivering all the benefits of a modern structure.