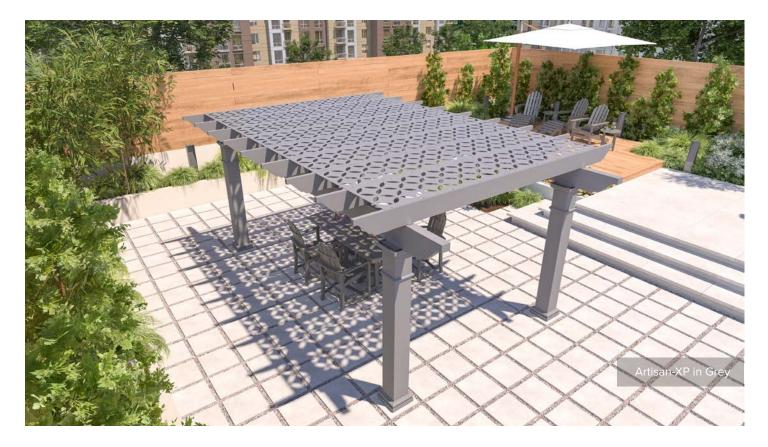

## Trex Pergola

Trex Pergola in Baltic Light & Vintage Lantern

Add a customizable pergola to your sun-soaked space and get a shady, sturdy retreat that won't crack, rot or chalk. Designed to meet the most demanding requirements of any residential or commercial environment, Trex Pergola is enduring and virtually upkeep-free.

This versatile Trex Pergola provides the perfect framework for your outdoor retreat. Select an open structure, frames, stainless steel cables, tensioned canopy or retractable canopy to complete your unique vision.

With different infills, decorative end designs and a palette of ColorLast<sup>™</sup> finishes to choose from, you can create a one-of-a-kind low-maintenance shade structure, making your space the most lived-in room outside of your house.