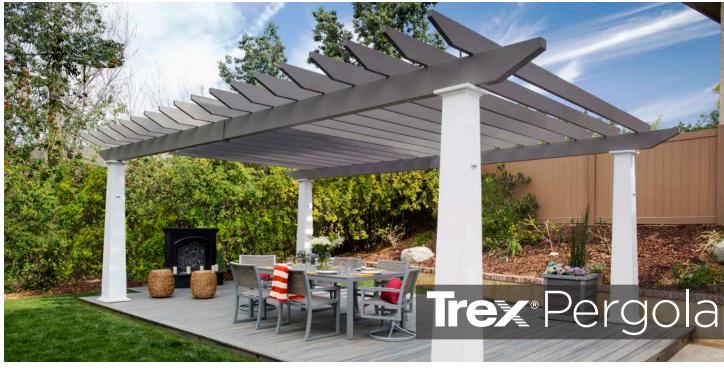

## TREX<sup>®</sup>PERGOLA

Standard and custom structures, provide architectural interest and the perfect amount of shade and privacy. www.trexpergola.com

## Trex Pergola

Trex Pergola in Baltic Light & Vintage Lantern

Add a customizable pergola to your sun-soaked space and get a shady, sturdy retreat that won't crack, rot or chalk. Designed to meet the most demanding requirements of any residential or commercial environment, Trex Pergola is enduring and virtually upkeep-free.

This versatile Trex Pergola provides the perfect framework for your outdoor retreat. Select an open structure, frames, stainless steel cables, tensioned canopy or retractable canopy to complete your unique vision.

With different infills, decorative end designs and a palette of ColorLast<sup>™</sup> finishes to choose from, you can create a one-of-a-kind low-maintenance shade structure, making your space the most lived-in room outside of your house.