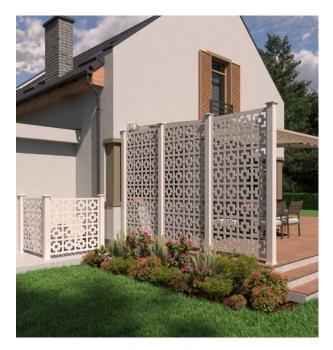

## TREX<sup>®</sup>PRIVACY

Decorative aluminum panels shield you from the elements and potential prying eyes.

www.trexprivacy.com

Transform any outdoor space into a private retreat. Available as fixed or movable screens, Trex Privacy uses decorative aluminum panels finished with a durable powder coat to shield you from the elements and potential prying eyes.

#### **PRIVACY PATTERNS**

Trex Privacy offers designs that are sure to compliment the aesthetic of any outdoor setting. Perfect for blocking direct sunlight, creating privacy or to enclose an outdoor room.