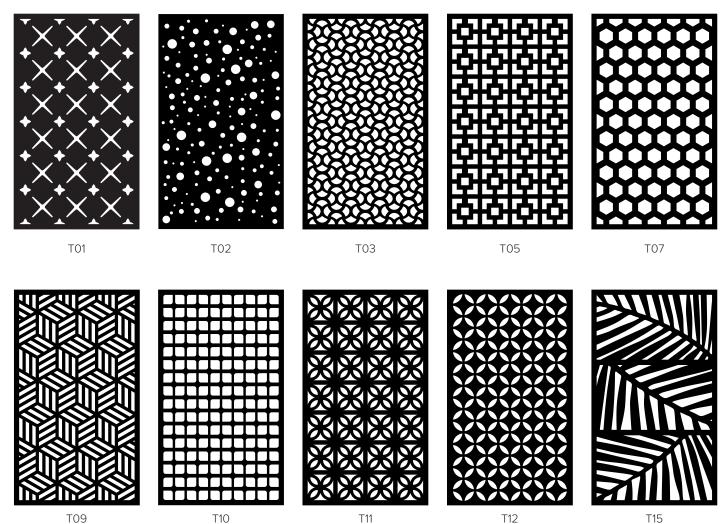

#### **PRIVACY PATTERNS**

Trex Privacy offers designs that are sure to compliment the aesthetic of any outdoor setting. Perfect for blocking direct sunlight, creating privacy or to enclose an outdoor room.

Т09

T11

T15

Beauty, Privacy and Dimension. Trex Lattice helps to create the perfect finished look using premium cPVC decorative lattice panels.

Decorative patterns, available in 1/4", 1/2", 3/4", and 1" thicknesses, add beauty, privacy and dimension to any deck, porch or outdoor room without blocking airflow.