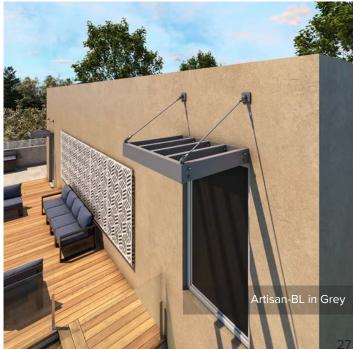

Wall Pergola has the same elegant design as the original Trex Pergola, and can be custom manufactured to fit over just about any entryway or window on your home.

Whether you're looking to add some dimension to the front of your garage or a little shelter while you pause to unlock your door, Wall Pergola is the easy-to-install solution. Wall Pergola also functions as a practical sunscreen when trying to cut down on interior heat transfer.