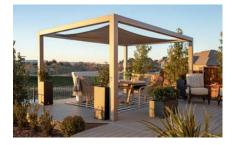

## Trex Pergola

Trex Pergola in Baltic Light & Vintage Lantern

Add a customizable pergola to your sun-soaked space and get a shady, sturdy retreat that won't crack, rot or chalk. Designed to meet the most demanding requirements of any residential or commercial environment, Trex Pergola is enduring and virtually upkeep-free.

This versatile Trex Pergola provides the perfect framework for your outdoor retreat. Select an open structure, frames, stainless steel cables, tensioned canopy or retractable canopy to complete your unique vision.

With different infills, decorative end designs and a palette of ColorLast<sup>™</sup> finishes to choose from, you can create a one-of-a-kind low-maintenance shade structure, making your space the most lived-in room outside of your house.