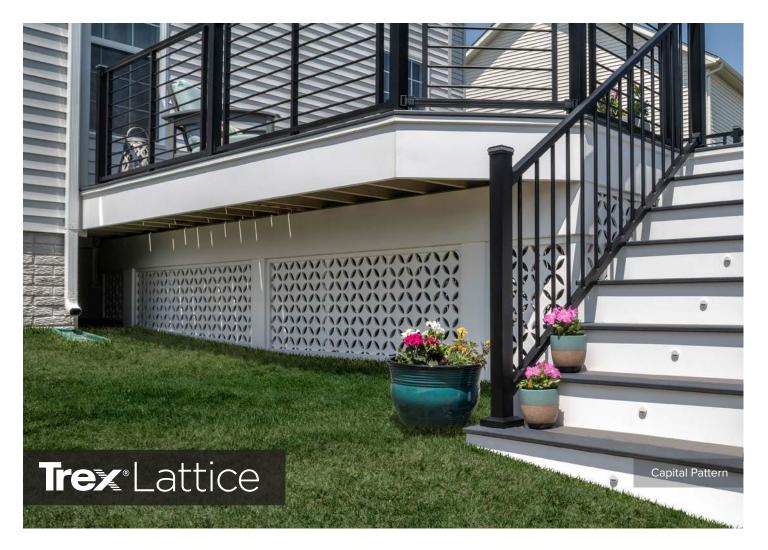

Т09

T11

T15

Beauty, Privacy and Dimension. Trex Lattice helps to create the perfect finished look using premium cPVC decorative lattice panels.

Decorative patterns, available in 1/4", 1/2", 3/4", and 1" thicknesses, add beauty, privacy and dimension to any deck, porch or outdoor room without blocking airflow.

For additional details or to buy on-line visit www.trexlattice.com

#### LATTICE PATTERNS

Trex Lattice offers six timeless designs that are sure to compliment the aesthetic of any outdoor setting. Distinctive cPVC lattice panels from Trex add style, privacy and dimension to your next project.