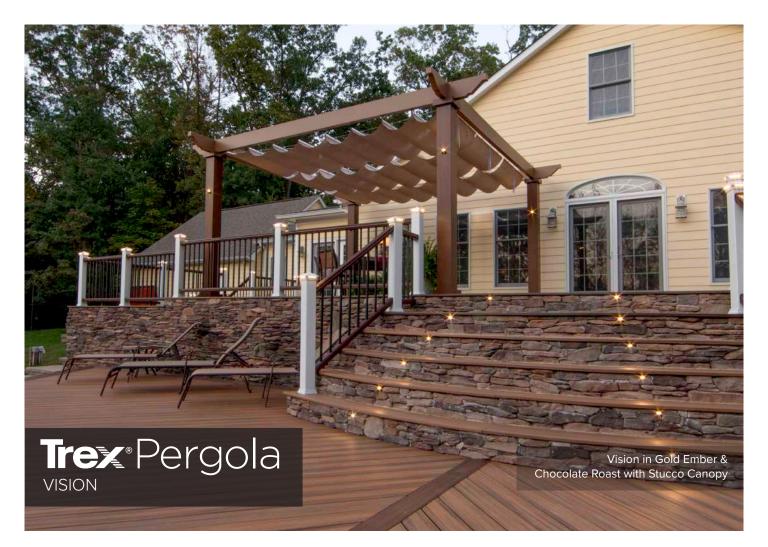

## Trex Pergola

Trex Pergola in Baltic Light & Vintage Lantern

Add a customizable pergola to your sun-soaked space and get a shady, sturdy retreat that won't crack, rot or chalk. Designed to meet the most demanding requirements of any residential or commercial environment, Trex Pergola is enduring and virtually upkeep-free.