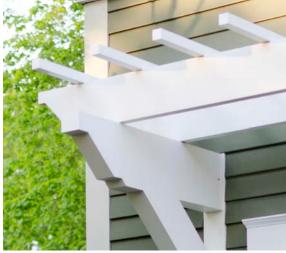

## Trex Pergola

Trex Pergola in Baltic Light & Vintage Lantern

Add a customizable pergola to your sun-soaked space and get a shady, sturdy retreat that won't crack, rot or chalk. Designed to meet the most demanding requirements of any residential or commercial environment, Trex Pergola is enduring and virtually upkeep-free.

This versatile Trex Pergola provides the perfect framework for your outdoor retreat. Select an open structure, frames, stainless steel cables, tensioned canopy or retractable canopy to complete your unique vision.

With different infills, decorative end designs and a palette of ColorLast<sup>™</sup> finishes to choose from, you can create a one-of-a-kind low-maintenance shade structure, making your space the most lived-in room outside of your house.