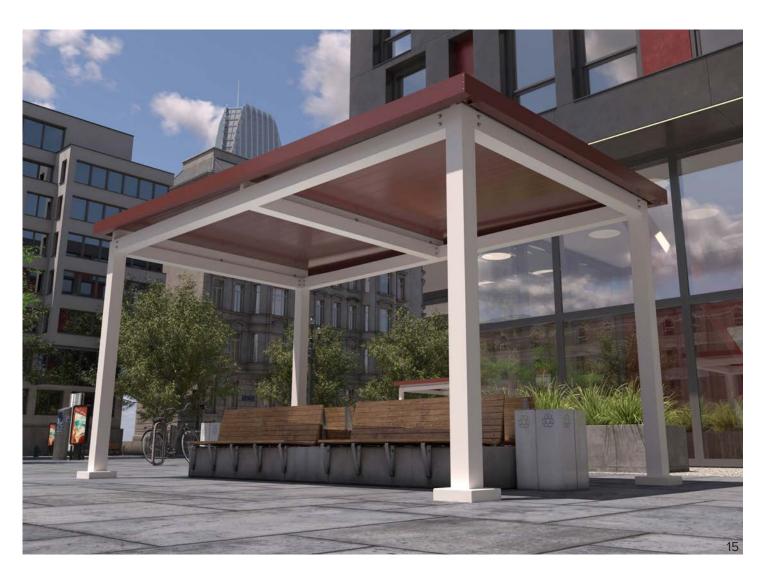

This all aluminum structure fits commercial and multi-family applications creating an outdoor space that stands up to any environment.

Strong and versatile, Trex Pergola Solis is an all aluminum shade structure fitted with an HDPE shade canopy that provides protection from the sun and adds beauty to any outdoor space.

This low maintenance Trex Pergola provides architectural interest with the perfect amount of shade and privacy.

Trex Pergola can be custom built to meet almost any design specification.

Whether it is a unique area in your backyard or a spacious poolside patio outside a hotel, Trex Pergola can be customized to meet your needs. Provide us with your own design, or let us assist in designing your custom Trex Pergola.