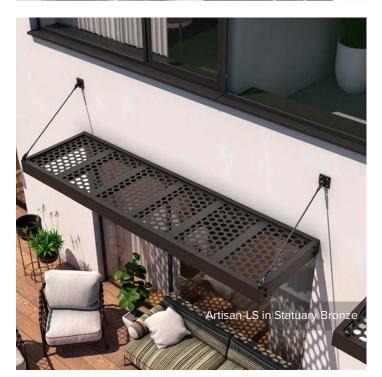

Wall Pergola has the same elegant design as the original Trex Pergola, and can be custom manufactured to fit over just about any entryway or window on your home.

Whether you're looking to add some dimension to the front of your garage or a little shelter while you pause to unlock your door, Wall Pergola is the easy-to-install solution. Wall Pergola also functions as a practical sunscreen when trying to cut down on interior heat transfer.