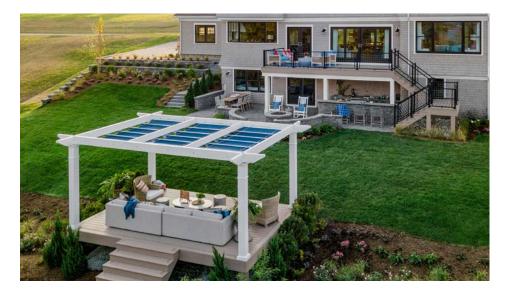

## Trex Pergola

Trex Pergola in Baltic Light & Vintage Lantern

Add a customizable pergola to your sun-soaked space and get a shady, sturdy retreat that won't crack, rot or chalk. Designed to meet the most demanding requirements of any residential or commercial environment, Trex Pergola is enduring and virtually upkeep-free.

This versatile Trex Pergola provides the perfect framework for your outdoor retreat. Select an open structure, frames, stainless steel cables, tensioned canopy or retractable canopy to complete your unique vision.

With different infills, decorative end designs and a palette of ColorLast<sup>™</sup> finishes to choose from, you can create a one-of-a-kind low-maintenance shade structure, making your space the most lived-in room outside of your house.