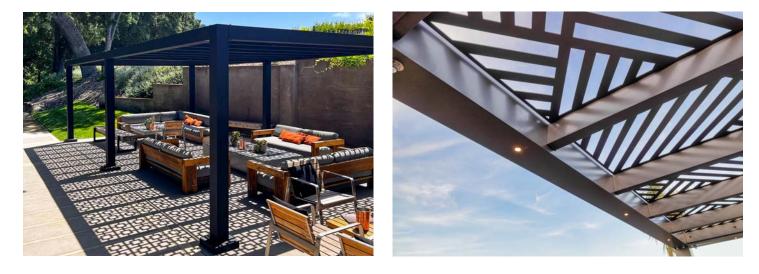

This versatile Trex Pergola provides the perfect framework for your outdoor retreat. Select an open structure, frames, stainless steel cables, tensioned canopy or retractable canopy to complete your unique vision.

With different infills, decorative end designs and a palette of ColorLast<sup>™</sup> finishes to choose from, you can create a one-of-a-kind low-maintenance shade structure, making your space the most lived-in room outside of your house.