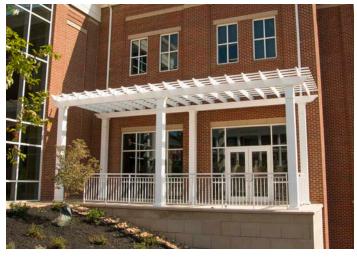

## TREX<sup>®</sup>PERGOLA

Standard and custom structures, provide architectural interest and the perfect amount of shade and privacy. www.trexpergola.com

## Trex Pergola

Trex Pergola in Baltic Light & Vintage Lantern

Add a customizable pergola to your sun-soaked space and get a shady, sturdy retreat that won't crack, rot or chalk. Designed to meet the most demanding requirements of any residential or commercial environment, Trex Pergola is enduring and virtually upkeep-free.

This versatile Trex Pergola provides the perfect framework for your outdoor retreat. Select an open structure, frames, stainless steel cables, tensioned canopy or retractable canopy to complete your unique vision.