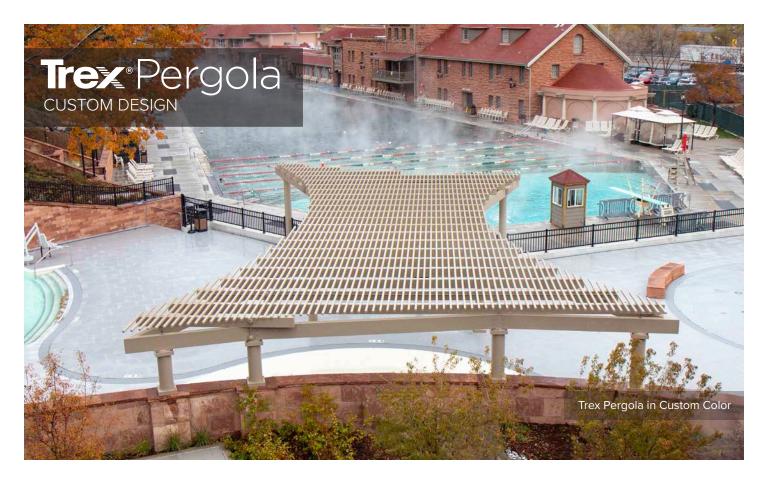

This low maintenance Trex Pergola provides architectural interest with the perfect amount of shade and privacy.

Trex Pergola can be custom built to meet almost any design specification.

Whether it is a unique area in your backyard or a spacious poolside patio outside a hotel, Trex Pergola can be customized to meet your needs. Provide us with your own design, or let us assist in designing your custom Trex Pergola.