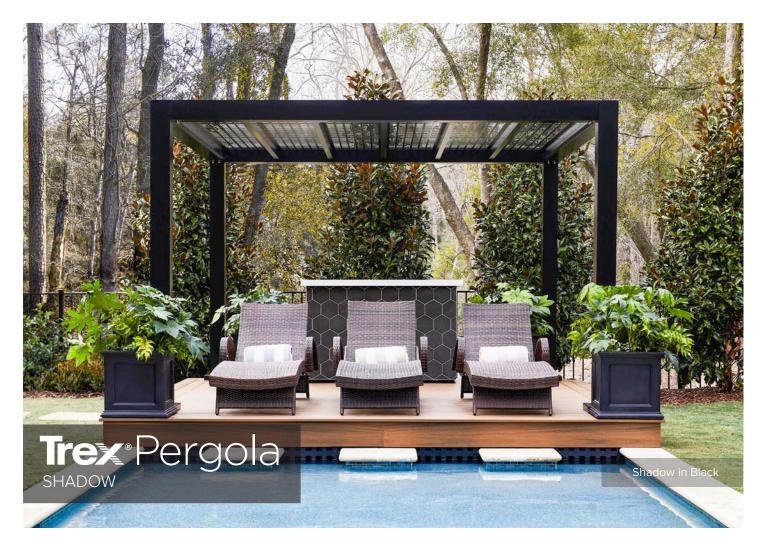

## Trex Pergola with ShadeTree® Canopy

Trex Pergola + ShadeTree Canopy in Classic White

B

Trex Pergola with ShadeTree<sup>®</sup> Canopy offers the ultimate in outdoor living comfort. A strong, beautiful structure with a proven retractable fabric shade system that installs easily and is low maintenance.

The ShadeTree Canopy is offered in either AirFlow Mesh fabric or 100% solution-dyed acrylic fabrics.

Patio, deck or poolside, Balance will turn an outdoor living area into an oasis.

Featuring a unique floating frame and manually retractable canopy, this modern structure offers the perfect amount of shade coverage or sun exposure. Whether you're entertaining or catching up on a good book, Balance expands your outdoor lifestyle.