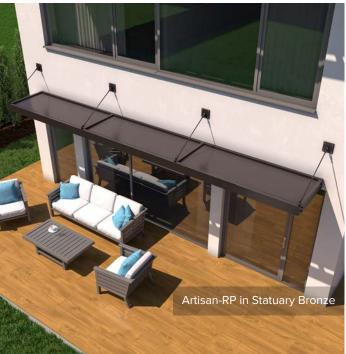

Wall Pergola has the same elegant design as the original Trex Pergola, and can be custom manufactured to fit over just about any entryway or window on your home.

Whether you're looking to add some dimension to the front of your garage or a little shelter while you pause to unlock your door, Wall Pergola is the easy-to-install solution. Wall Pergola also functions as a practical sunscreen when trying to cut down on interior heat transfer.