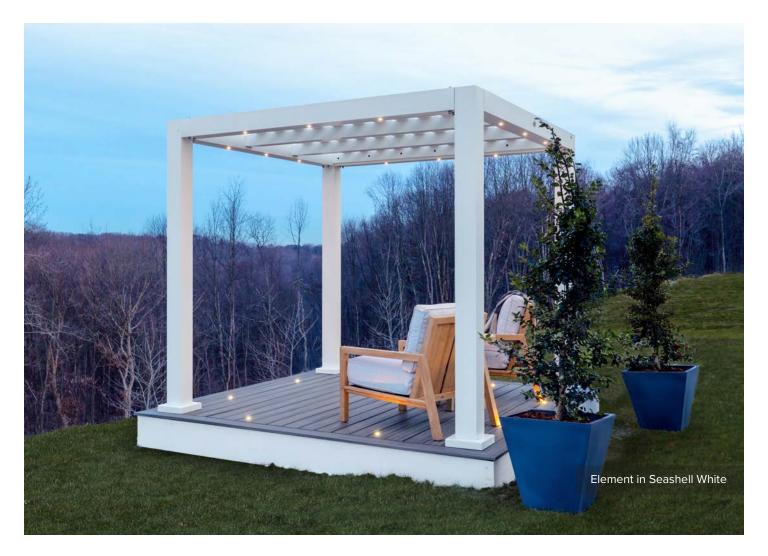

#### DECORATIVE END OPTIONS

From classic to modern, choose an end style to compliment the look and feel of your outdoor room. Each decorative end style is hand finished to exacting tolerances.

11

Outdoor living just got a lot cooler. Element features a simple modern design with shade soaking stringers and sleek integrated columns. This all aluminum shade structure will have every inch of your outdoor living space covered.

At a brewery, luxury hotel or in your backyard, adding the right element will surely turn heads.