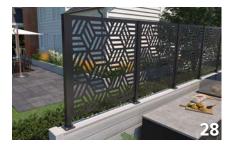

Transform any outdoor space into a private retreat. Available as fixed or movable screens, Trex Privacy uses decorative aluminum panels finished with a durable powder coat to shield you from the elements and potential prying eyes.

#### **PRIVACY PATTERNS**

Trex Privacy offers designs that are sure to compliment the aesthetic of any outdoor setting. Perfect for blocking direct sunlight, creating privacy or to enclose an outdoor room.