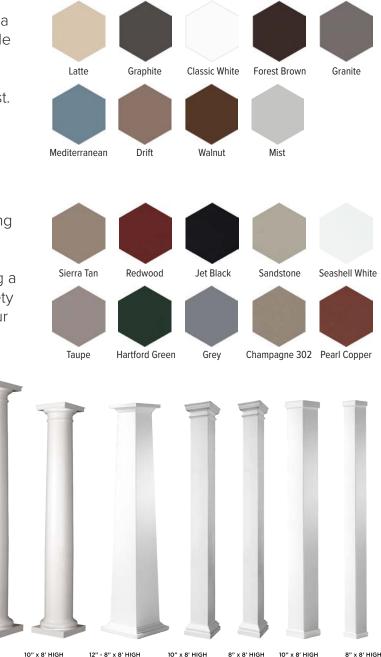

#### FINISHES

Cellular PVC Trex Pergolas come standard with a smooth matte white finish that is ready to provide many years of carefree enjoyment and beauty. They may also be finished with our exclusive ColorLast finishing process for an additional cost. ColorLast allows you to coordinate your shade structure with decking and railing, or any other outdoor living element in your design.

Aluminum Trex Pergola models are finished using a proprietary powder coat finishing process. This ultra-durable finish provides structures with superior durability and color retention delivering a finish that will stand the test of time. With a variety of rich colors, including metallics and micas, your shade structure will stand out from the rest.

#### COLUMN SELECTION

Our selection of fiberglass columns, for cPVC Trex Pergolas, complement a wide variety of architectural styles.

Columns come standard in our ColorLast painted finish or may be custom painted to match any color.