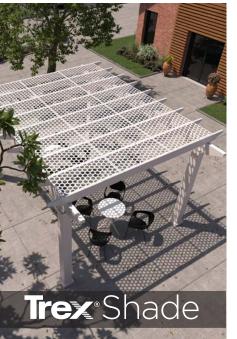

## TREX<sup>®</sup>SHADE

Conveniently cool and visually stunning shade panels add a new dimension to almost any outdoor structure. www.trexshade.com

25

SQUARE

CLASSIC TRIM

Trex Shade canopies and shade panels are the perfect way to add interesting designs and cooling shade to your home and outdoor spaces.

Aluminum canopies enhance the comfort and efficiency of your home and add a sleek, modern aesthetic that compliments the architectural vision.

Decorative aluminum shade panels are tailored to the size of your existing pergola or shade structure to ensure the perfect fit and provide sleek, increasing the time you spend outdoors doing what you love with those you love to be around.