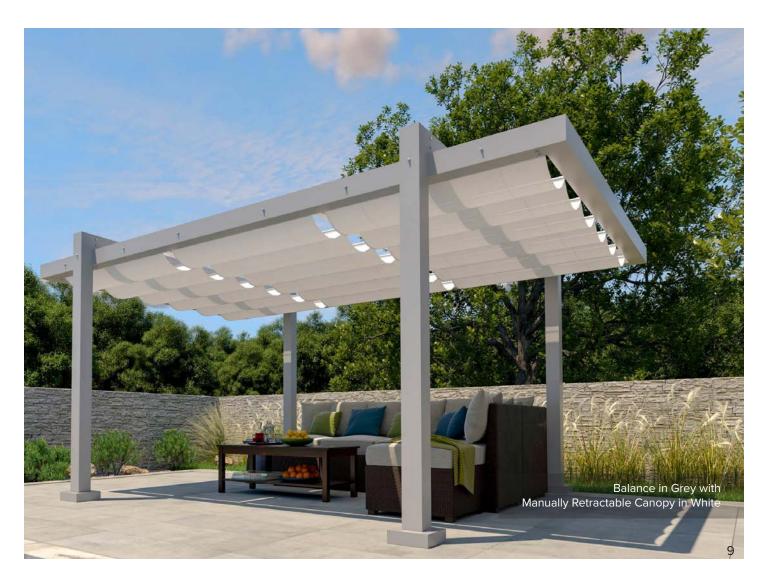

The ShadeTree Canopy is offered in either AirFlow Mesh fabric or 100% solution-dyed acrylic fabrics.

Patio, deck or poolside, Balance will turn an outdoor living area into an oasis.

Featuring a unique floating frame and manually retractable canopy, this modern structure offers the perfect amount of shade coverage or sun exposure. Whether you're entertaining or catching up on a good book, Balance expands your outdoor lifestyle.