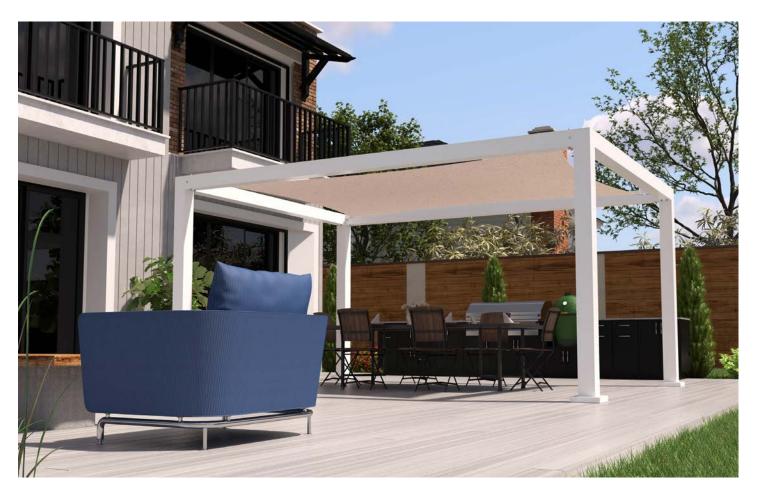

This versatile Trex Pergola provides the perfect framework for your outdoor retreat. Select an open structure, frames, stainless steel cables, tensioned canopy or retractable canopy to complete your unique vision.

With different infills, decorative end designs and a palette of ColorLast<sup>™</sup> finishes to choose from, you can create a one-of-a-kind low-maintenance shade structure, making your space the most lived-in room outside of your house.