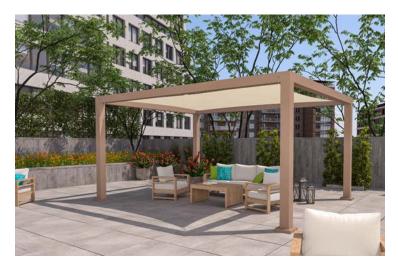

This versatile Trex Pergola provides the perfect framework for your outdoor retreat. Select an open structure, frames, stainless steel cables, tensioned canopy or retractable canopy to complete your unique vision.

With different infills, decorative end designs and a palette of ColorLast<sup>™</sup> finishes to choose from, you can create a one-of-a-kind low-maintenance shade structure, making your space the most lived-in room outside of your house.