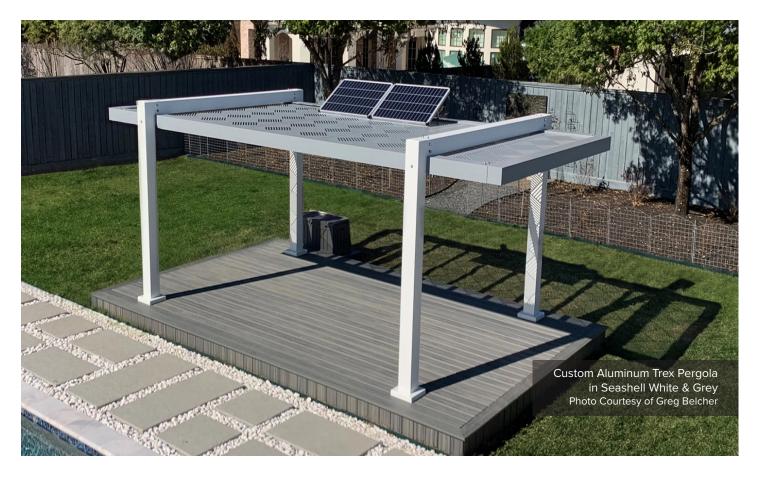

This low maintenance Trex Pergola provides architectural interest with the perfect amount of shade and privacy.

Trex Pergola can be custom built to meet almost any design specification.

Whether it is a unique area in your backyard or a spacious poolside patio outside a hotel, Trex Pergola can be customized to meet your needs. Provide us with your own design, or let us assist in designing your custom Trex Pergola.