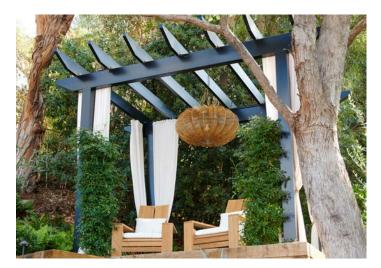

## Trex Pergola

Trex Pergola in Baltic Light & Vintage Lantern

Add a customizable pergola to your sun-soaked space and get a shady, sturdy retreat that won't crack, rot or chalk. Designed to meet the most demanding requirements of any residential or commercial environment, Trex Pergola is enduring and virtually upkeep-free.

This versatile Trex Pergola provides the perfect framework for your outdoor retreat. Select an open structure, frames, stainless steel cables, tensioned canopy or retractable canopy to complete your unique vision.

With different infills, decorative end designs and a palette of ColorLast<sup>™</sup> finishes to choose from, you can create a one-of-a-kind low-maintenance shade structure, making your space the most lived-in room outside of your house.