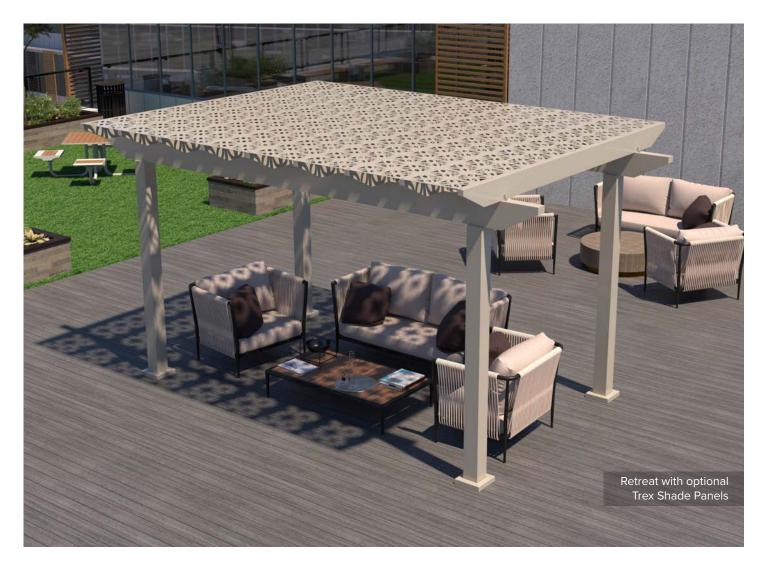

The perfect structure for a restaurant, luxury hotel or in your backyard, beyond any shadow of doubt.

Traditional pergola feel, modern pergola materials. Retreat features a clean design that feels like a traditional pergola while delivering all the benefits of a modern structure.

This all aluminum structure fits commercial and multi-family applications creating an outdoor space that stands up to any environment.

Strong and versatile, Trex Pergola Solis is an all aluminum shade structure fitted with an HDPE shade canopy that provides protection from the sun and adds beauty to any outdoor space.