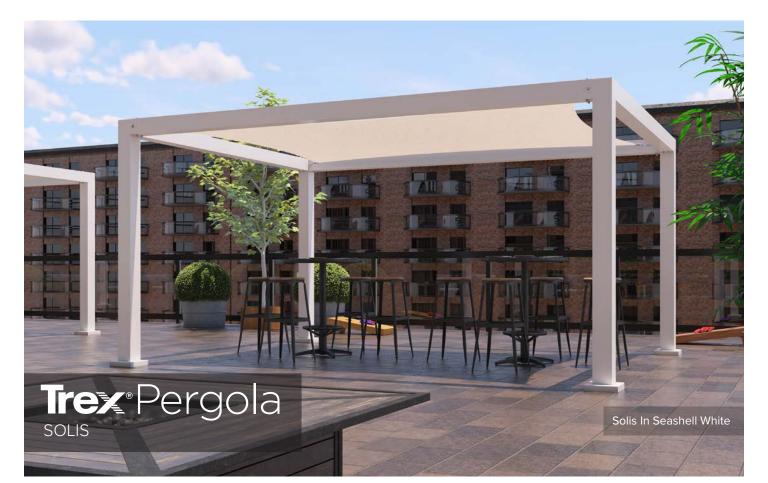

This all aluminum structure fits commercial and multi-family applications creating an outdoor space that stands up to any environment.

Strong and versatile, Trex Pergola Solis is an all aluminum shade structure fitted with an HDPE shade canopy that provides protection from the sun and adds beauty to any outdoor space.

This low maintenance Trex Pergola provides architectural interest with the perfect amount of shade and privacy.

Trex Pergola can be custom built to meet almost any design specification.

Whether it is a unique area in your backyard or a spacious poolside patio outside a hotel, Trex Pergola can be customized to meet your needs. Provide us with your own design, or let us assist in designing your custom Trex Pergola.