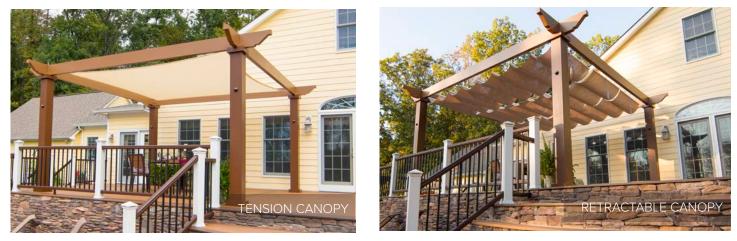

## Trex Pergola with ShadeTree® Canopy

Trex Pergola + ShadeTree Canopy in Classic White

B

Trex Pergola with ShadeTree<sup>®</sup> Canopy offers the ultimate in outdoor living comfort. A strong, beautiful structure with a proven retractable fabric shade system that installs easily and is low maintenance.

The ShadeTree Canopy is offered in either AirFlow Mesh fabric or 100% solution-dyed acrylic fabrics.

Patio, deck or poolside, Balance will turn an outdoor living area into an oasis.

Featuring a unique floating frame and manually retractable canopy, this modern structure offers the perfect amount of shade coverage or sun exposure. Whether you're entertaining or catching up on a good book, Balance expands your outdoor lifestyle.

This versatile Trex Pergola provides the perfect framework for your outdoor retreat. Select an open structure, frames, stainless steel cables, tensioned canopy or retractable canopy to complete your unique vision.