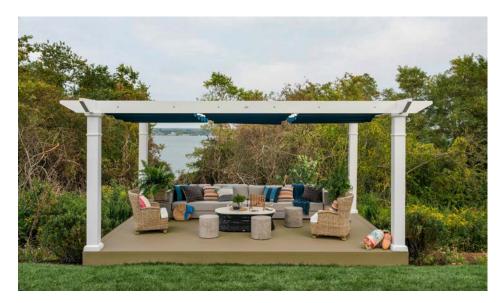

## Trex Pergola with ShadeTree® Canopy

Trex Pergola + ShadeTree Canopy in Classic White

B

Trex Pergola with ShadeTree<sup>®</sup> Canopy offers the ultimate in outdoor living comfort. A strong, beautiful structure with a proven retractable fabric shade system that installs easily and is low maintenance.

The ShadeTree Canopy is offered in either AirFlow Mesh fabric or 100% solution-dyed acrylic fabrics.

Patio, deck or poolside, Balance will turn an outdoor living area into an oasis.

Featuring a unique floating frame and manually retractable canopy, this modern structure offers the perfect amount of shade coverage or sun exposure. Whether you're entertaining or catching up on a good book, Balance expands your outdoor lifestyle.