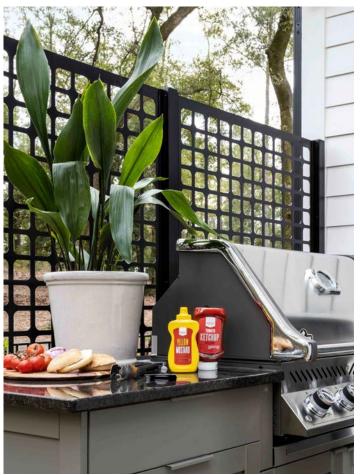

## TREX<sup>®</sup>PRIVACY

Decorative aluminum panels shield you from the elements and potential prying eyes.

www.trexprivacy.com

Transform any outdoor space into a private retreat. Available as fixed or movable screens, Trex Privacy uses decorative aluminum panels finished with a durable powder coat to shield you from the elements and potential prying eyes.

Ideal for adding to exterior designs, these sleek panels will make your outdoor space the talk of the town.

For additional details or to buy on-line visit www.trexprivacy.com