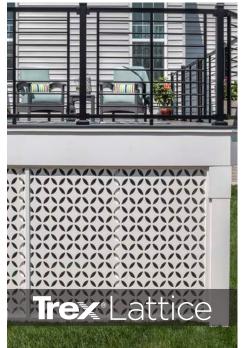

### TREX<sup>®</sup>LATTICE

Decorative patterns add beauty, privacy and dimension to any deck, porch or outdoor room without blocking airflow. www.trexlattice.com

Т09

T11

T15

Beauty, Privacy and Dimension. Trex Lattice helps to create the perfect finished look using premium cPVC decorative lattice panels.

Decorative patterns, available in 1/4", 1/2", 3/4", and 1" thicknesses, add beauty, privacy and dimension to any deck, porch or outdoor room without blocking airflow.

#### LATTICE PATTERNS

Trex Lattice offers six timeless designs that are sure to compliment the aesthetic of any outdoor setting. Distinctive cPVC lattice panels from Trex add style, privacy and dimension to your next project.