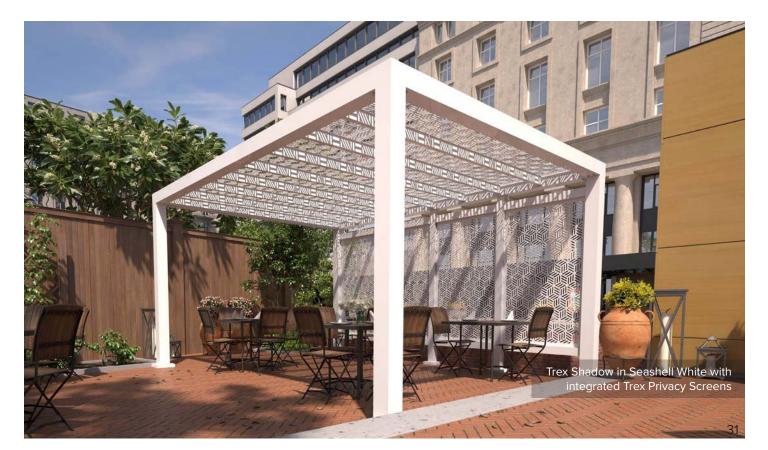

## TREX<sup>®</sup>PRIVACY

Decorative aluminum panels shield you from the elements and potential prying eyes.

www.trexprivacy.com

Transform any outdoor space into a private retreat. Available as fixed or movable screens, Trex Privacy uses decorative aluminum panels finished with a durable powder coat to shield you from the elements and potential prying eyes.

Ideal for adding to exterior designs, these sleek panels will make your outdoor space the talk of the town.

For additional details or to buy on-line visit www.trexprivacy.com