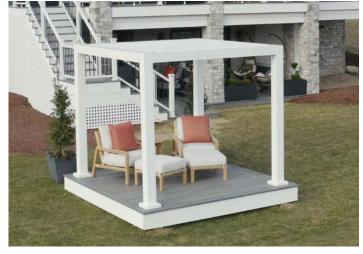

## Trex Pergola

Trex Pergola in Baltic Light & Vintage Lantern

Add a customizable pergola to your sun-soaked space and get a shady, sturdy retreat that won't crack, rot or chalk. Designed to meet the most demanding requirements of any residential or commercial environment, Trex Pergola is enduring and virtually upkeep-free.

This versatile Trex Pergola provides the perfect framework for your outdoor retreat. Select an open structure, frames, stainless steel cables, tensioned canopy or retractable canopy to complete your unique vision.

With different infills, decorative end designs and a palette of ColorLast<sup>™</sup> finishes to choose from, you can create a one-of-a-kind low-maintenance shade structure, making your space the most lived-in room outside of your house.