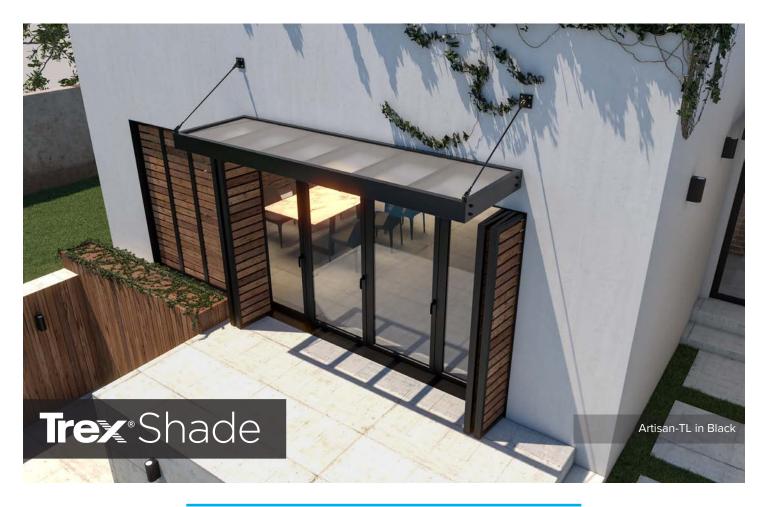

25

SQUARE

CLASSIC TRIM

Trex Shade canopies and shade panels are the perfect way to add interesting designs and cooling shade to your home and outdoor spaces.

Aluminum canopies enhance the comfort and efficiency of your home and add a sleek, modern aesthetic that compliments the architectural vision.

Decorative aluminum shade panels are tailored to the size of your existing pergola or shade structure to ensure the perfect fit and provide sleek, increasing the time you spend outdoors doing what you love with those you love to be around.

#### FINISHES

Trex Shade canopies & panels are finished using our proprietary powder coat finishing process. This ultra-durable finish provides superior durability and color retention in a low-maintenance finish. Our select finish colors add beauty and style to compliment any outdoor design.