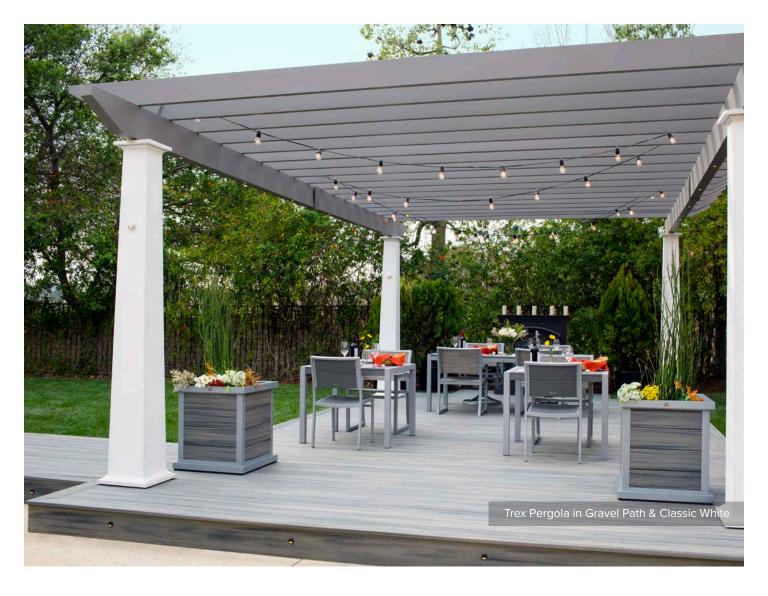

## TREX<sup>®</sup>PERGOLA

Standard and custom structures, provide architectural interest and the perfect amount of shade and privacy. www.trexpergola.com

## Trex Pergola

Trex Pergola in Baltic Light & Vintage Lantern

Add a customizable pergola to your sun-soaked space and get a shady, sturdy retreat that won't crack, rot or chalk. Designed to meet the most demanding requirements of any residential or commercial environment, Trex Pergola is enduring and virtually upkeep-free.

This versatile Trex Pergola provides the perfect framework for your outdoor retreat. Select an open structure, frames, stainless steel cables, tensioned canopy or retractable canopy to complete your unique vision.