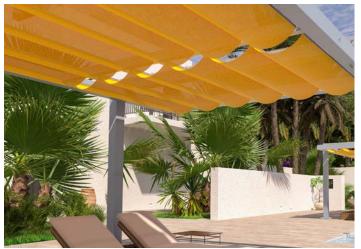

## Trex Pergola with ShadeTree® Canopy

Trex Pergola + ShadeTree Canopy in Classic White

B

Trex Pergola with ShadeTree<sup>®</sup> Canopy offers the ultimate in outdoor living comfort. A strong, beautiful structure with a proven retractable fabric shade system that installs easily and is low maintenance.

The ShadeTree Canopy is offered in either AirFlow Mesh fabric or 100% solution-dyed acrylic fabrics.

Patio, deck or poolside, Balance will turn an outdoor living area into an oasis.

Featuring a unique floating frame and manually retractable canopy, this modern structure offers the perfect amount of shade coverage or sun exposure. Whether you're entertaining or catching up on a good book, Balance expands your outdoor lifestyle.