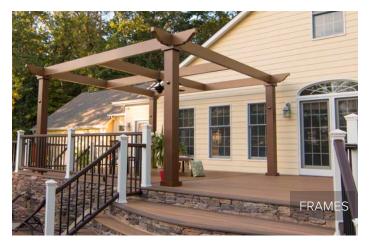

This versatile Trex Pergola provides the perfect framework for your outdoor retreat. Select an open structure, frames, stainless steel cables, tensioned canopy or retractable canopy to complete your unique vision.

With different infills, decorative end designs and a palette of ColorLast<sup>™</sup> finishes to choose from, you can create a one-of-a-kind low-maintenance shade structure, making your space the most lived-in room outside of your house.