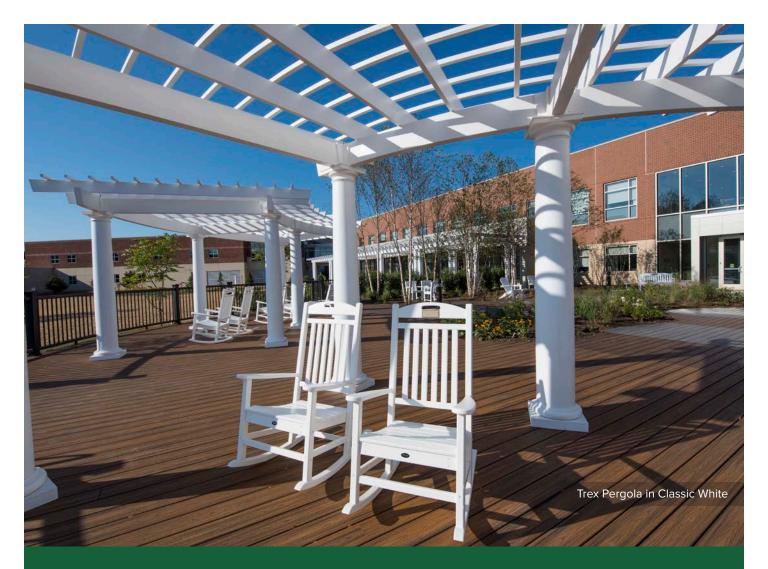

## TREX<sup>®</sup>PERGOLA

Standard and custom structures, provide architectural interest and the perfect amount of shade and privacy. www.trexpergola.com

## Trex Pergola

Trex Pergola in Baltic Light & Vintage Lantern

Add a customizable pergola to your sun-soaked space and get a shady, sturdy retreat that won't crack, rot or chalk. Designed to meet the most demanding requirements of any residential or commercial environment, Trex Pergola is enduring and virtually upkeep-free.

This versatile Trex Pergola provides the perfect framework for your outdoor retreat. Select an open structure, frames, stainless steel cables, tensioned canopy or retractable canopy to complete your unique vision.