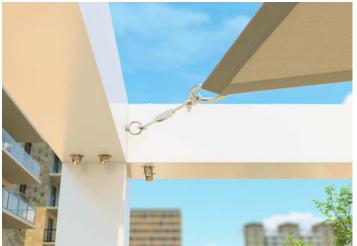

## Trex Pergola with ShadeTree® Canopy

Trex Pergola + ShadeTree Canopy in Classic White

B

Trex Pergola with ShadeTree<sup>®</sup> Canopy offers the ultimate in outdoor living comfort. A strong, beautiful structure with a proven retractable fabric shade system that installs easily and is low maintenance.

The ShadeTree Canopy is offered in either AirFlow Mesh fabric or 100% solution-dyed acrylic fabrics.

Patio, deck or poolside, Balance will turn an outdoor living area into an oasis.

Featuring a unique floating frame and manually retractable canopy, this modern structure offers the perfect amount of shade coverage or sun exposure. Whether you're entertaining or catching up on a good book, Balance expands your outdoor lifestyle.

This versatile Trex Pergola provides the perfect framework for your outdoor retreat. Select an open structure, frames, stainless steel cables, tensioned canopy or retractable canopy to complete your unique vision.