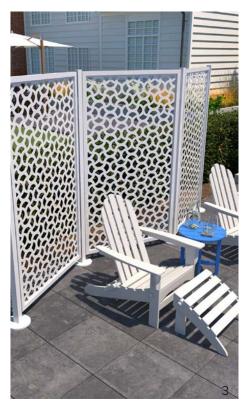

## TREX<sup>®</sup>PRIVACY

Decorative aluminum panels shield you from the elements and potential prying eyes.

www.trexprivacy.com

Transform any outdoor space into a private retreat. Available as fixed or movable screens, Trex Privacy uses decorative aluminum panels finished with a durable powder coat to shield you from the elements and potential prying eyes.

Ideal for adding to exterior designs, these sleek panels will make your outdoor space the talk of the town.

For additional details or to buy on-line visit www.trexprivacy.com

#### **PRIVACY PATTERNS**

Trex Privacy offers designs that are sure to compliment the aesthetic of any outdoor setting. Perfect for blocking direct sunlight, creating privacy or to enclose an outdoor room.